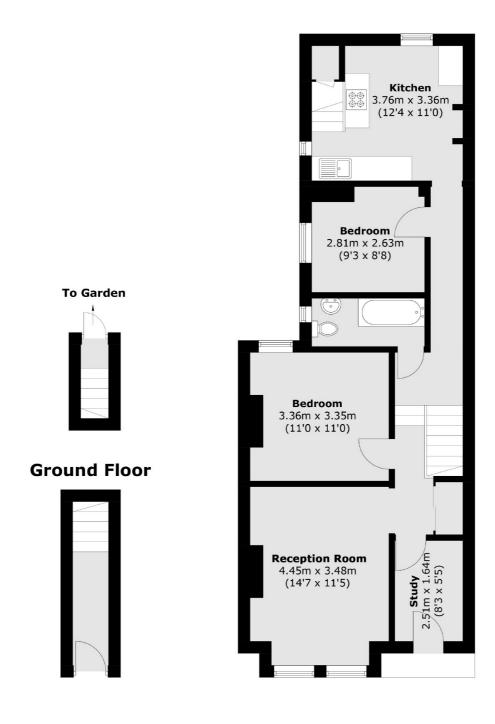

## Fernthorpe Road, London, SW16

**Ground Floor** 

**First Floor** 

Total area (approx.): 73.4 sq. m (790.1 sq. ft)