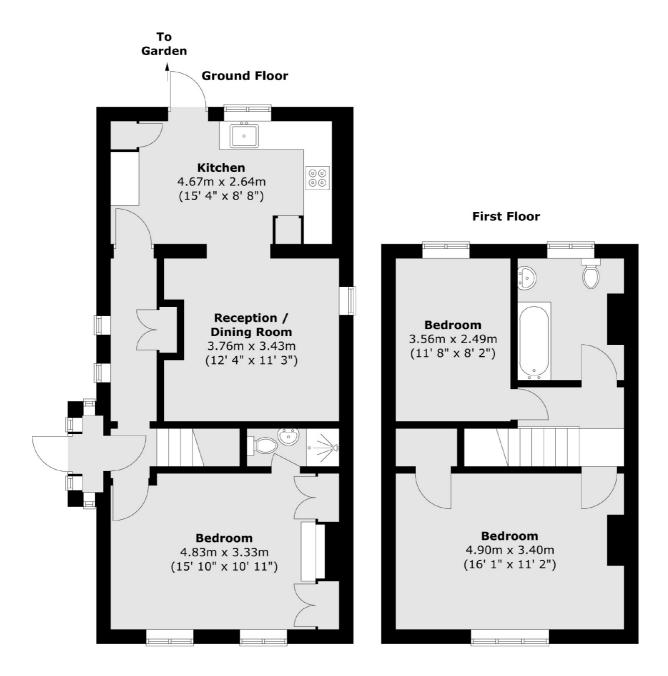

## Knights Hill, SE27 £675,000

Situated on a large plot this end of terrace house has three double bedrooms with one on the ground floor as well as an open-plan kitchen/diner and reception. This property is sat back from the road and has a large fenced front garden as well as a rear garden that can be accessed off the living space. There are two bathrooms with the property with one being en-suite downstairs. This home is also being offered with no onward chain.

## Knights Hill, London, SE27

Total area (approx.): 93.9 sq. m (1011 sq. ft)

Streatham

SW24UG

London

Sales

105 Streatham Hill

020 8674 7400