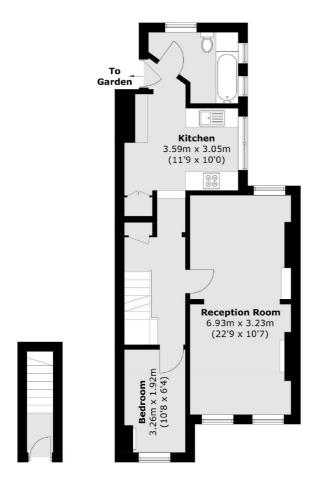

## Amesbury Avenue, SW2 £550,000

With entry via your own front door, this home has a double reception providing the potential to be divided into a further third bedroom. The kitchen is separate and modern with double glazed sash windows, leading through to the modern bathroom and stairs down to the south facing private garden.

Upstairs the main bedroom features an en-suite and plenty of storage, whereas the second bedroom is perfect for a study or nursery.

The property provides excellent access to Streatham town centre for a fantastic mix of boutique and High Street shops, bars and restaurants. Streatham Hill Mainline offers rail links to Victoria via Clapham Junction whilst local bus routes provides easy access to Brixton and surrounding areas.

## Amesbury Avenue, London, SW2

**Ground Floor** 

Streatham

SW2 4UG

020 8674 7400

London

Sales

105 Streatham Hill

**First Floor** 

**Second Floor** 

Total area (approx.): 88.4 sq. m (951.5 sq. ft)