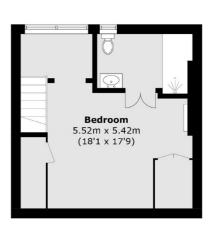

Upstairs the main bedroom features an en-suite and plenty of storage, whereas the second bedroom is perfect for a study or nursery.

The property provides excellent access to Streatham town centre for a fantastic mix of boutique and High Street shops, bars and restaurants. Streatham Hill Mainline offers rail links to Victoria via Clapham Junction whilst local bus routes provides easy access to Brixton and surrounding areas.

**First Floor** 

**Second Floor** 

Total area (approx.): 88.4 sq. m (951.5 sq. ft)