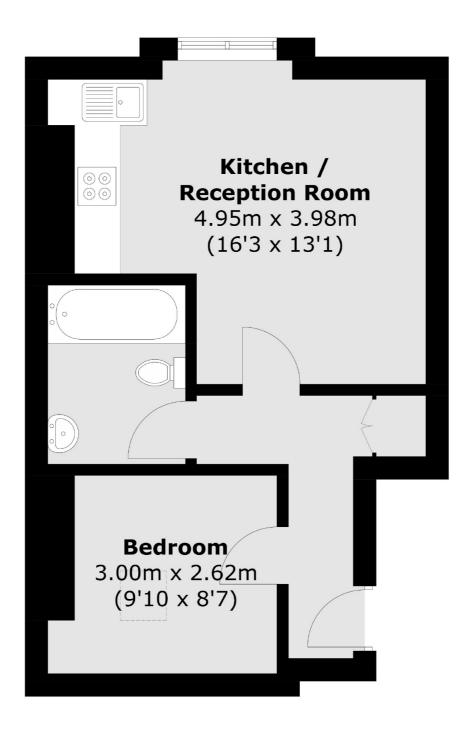

## Streatham High Road, London, SW16

Total area (approx.): 36.2 sq. m (389.6 sq. ft)

Streatham

SW2 4UG

020 8674 8400

London

Lettings

105 Streatham Hill