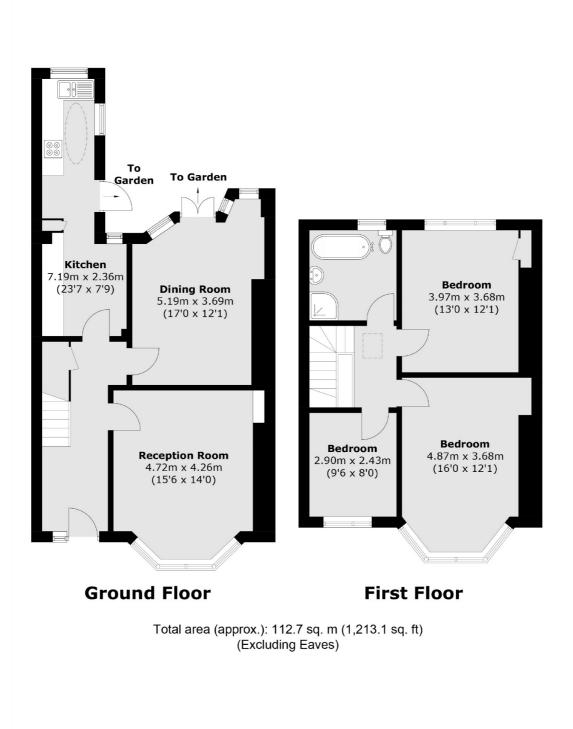

### Features

Three Bedrooms Double Reception Room No Onward Chain Over 1,210 Sq Ft