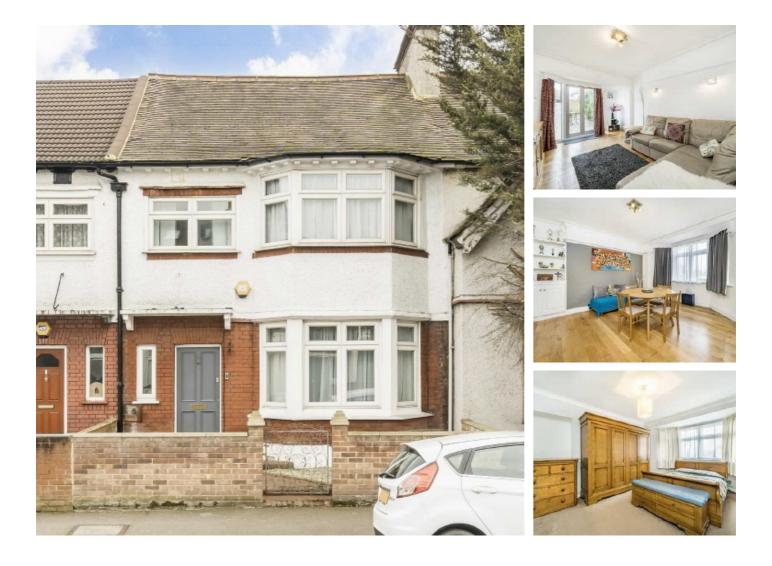

## Streatham Road, SW16 £625,000

This three bedroom house is the perfect family home. With plenty of potential to extend to the rear and into the loft this home has the scope to become a large four bedroom property following suit of others on the street. This home has two reception rooms and a separate kitchen. The property benefits from a south/east facing garden.

Streatham Road is conveniently located on the borders of Streatham and Furzedown with Tooting Mainline station close by providing links to the city. There a local amenities nearby whilst the green space of Tooting Bec common is perfect for walks or use of the Lido.

### Features

Three Bedrooms Double Reception Room No Onward Chain Over 1,210 Sq Ft