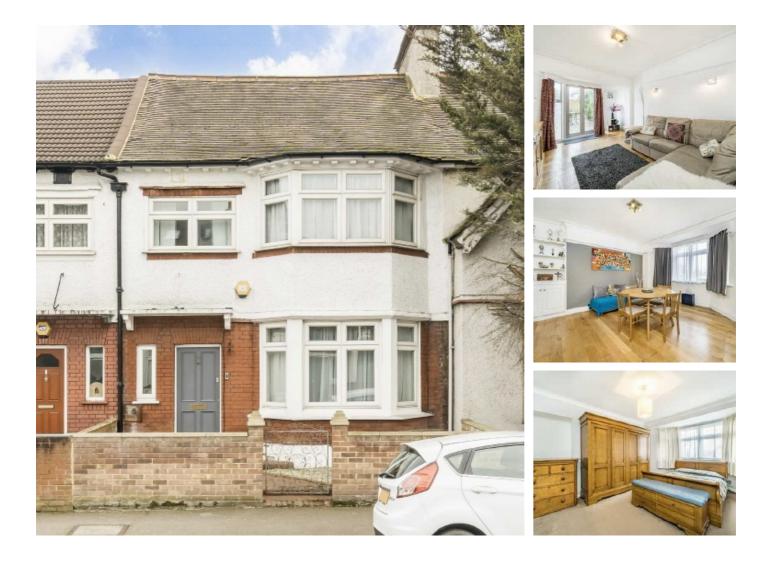

## Streatham Road, SW16 £650,000

This three bedroom house is the perfect family home. With plenty of potential to extend to the rear and into the loft this home has the scope to become a large four bedroom property following suit of others on the street. This home has two reception rooms and a separate kitchen. The property benefits from a south/east facing garden.

Streatham Road is conveniently located on the borders of Streatham and Furzedown with Tooting Mainline station close by providing links to the city. There a local amenities nearby whilst the green space of Tooting Bec common is perfect for walks or use of the Lido.

#### Features

Three Bedrooms Double Reception Room No Onward Chain Over 1,210 Sq Ft