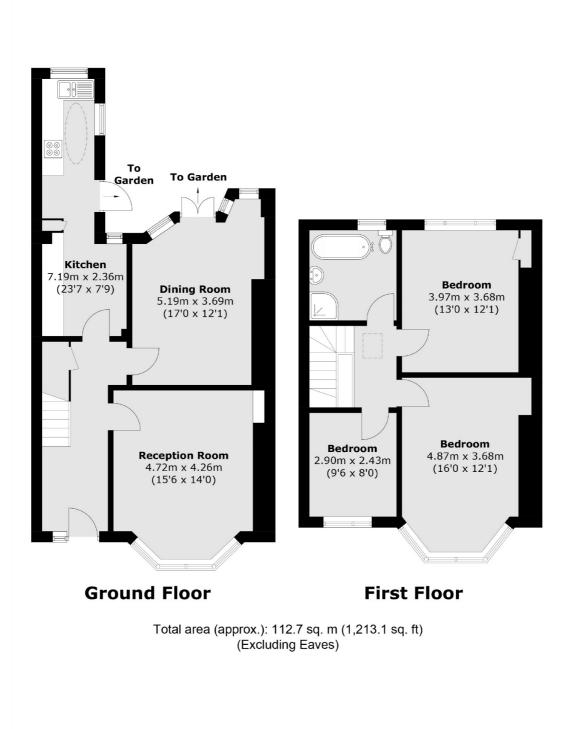

## Streatham Road, SW16 £650,000

This three bedroom house is the perfect family home. With plenty of potential to extend to the rear and into the loft this home has the scope to become a large four bedroom property following suit of others on the street. This home has two reception rooms and a separate kitchen. The property benefits from a south/east facing garden.

#### Features

Three Bedrooms Double Reception Room No Onward Chain Over 1,210 Sq Ft