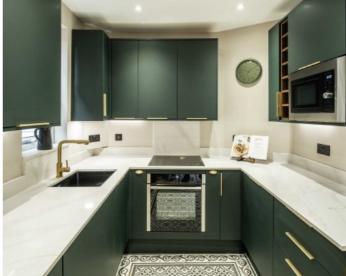

## Cotherstone Road, SW2

Spread over the ground floor of this period conversion is this two double bedroom property with a share in the freehold. This home has been recently renovated creating two double bedrooms, modern shower room and open-plan kitchen living space.

This stylish home has been well thought out with parquet flooring, new black radiators, feature fireplace as well as extra storage in the cellar. This home is also being offered with no onward chain and has a charming courtyard garden.