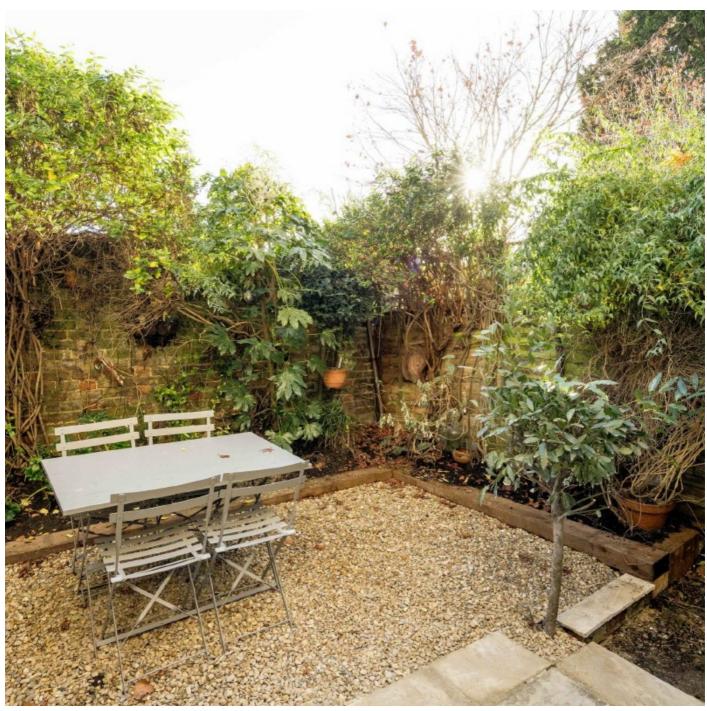

This stylish home has been well thought out with parquet flooring, new black radiators, feature fireplace as well as extra storage in the cellar. This home is also being offered with no onward chain and has a charming courtyard garden.