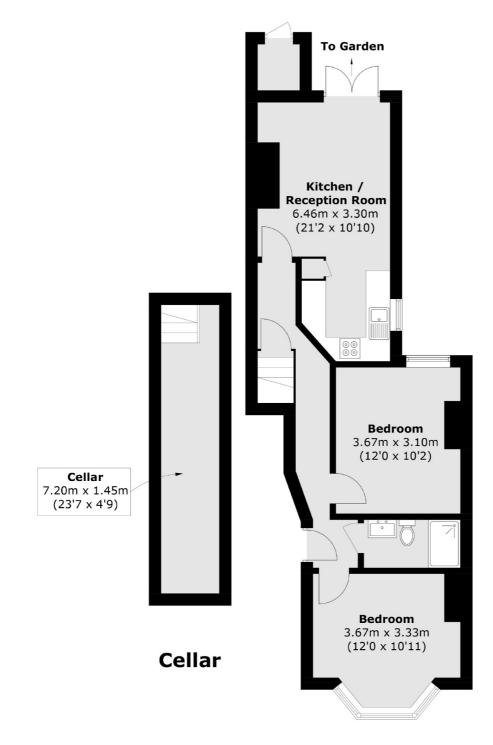

## Cotherstone Road, SW2

Spread over the ground floor of this period conversion is this two double bedroom property with a share in the freehold. This home has been recently renovated creating two double bedrooms, modern shower room and open-plan kitchen living space.

This stylish home has been well thought out with parquet flooring, new black radiators, feature fireplace as well as extra storage in the cellar. This home is also being offered with no onward chain and has a charming courtyard garden.