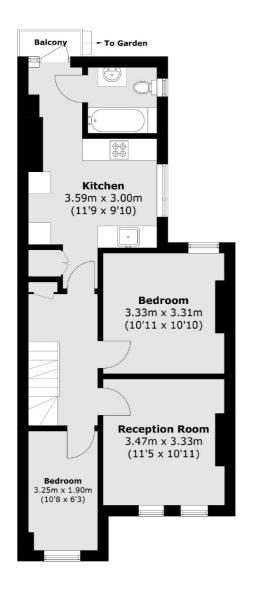

## Hailsham Avenue, London, SW2

**Ground Floor** 

**First Floor** 

**Second Floor** 

Total area (approx.): 89.1 sq. m (959.0 sq. ft) (Excluding Eaves) Balcony: 1.2 sq. m (11.8 sq. ft)

020 8674 7400