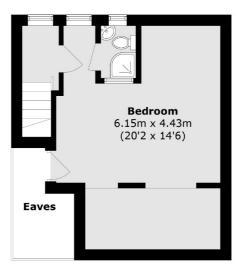

## Hailsham Avenue, London, SW2

**Ground Floor** 

**First Floor** 

**Second Floor** 

Total area (approx.): 89.1 sq. m (959.0 sq. ft) (Excluding Eaves) Balcony: 1.2 sq. m (11.8 sq. ft)

020 8674 7400