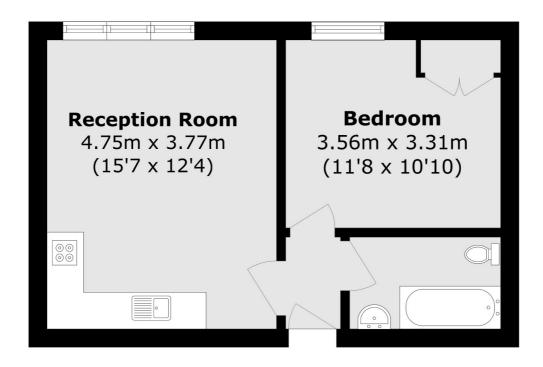

## Streatham High Road, SW16 £295,000

At over 379sqft this one double bedroom property is a great investment for any buyer. The property offers a large modern kitchen/living room as well being offered to the market chain free.

## Streatham High Road, London, SW16

Total area (approx.): 35.3 sq. m (379.9 sq. ft)

Streatham

London

Sales

SW24UG

105 Streatham Hill

020 8674 7400