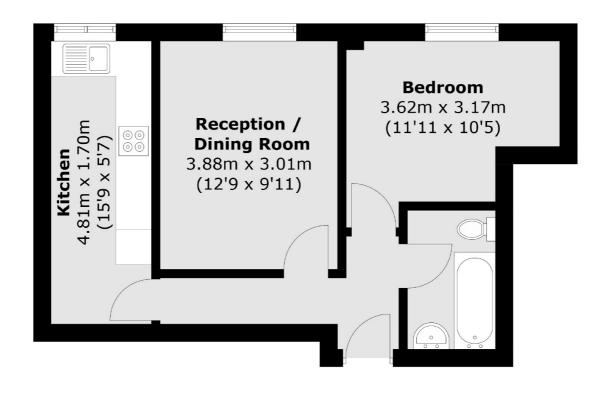

## Streatham High Road, SW16 £295,000

At over 425sqft this one double bedroom property is a great investment for any buyer. The property offers a large modern kitchen/living room as well being offered to the market chain free.

## Streatham High Road, London, SW16

Total area (approx.): 39.5 sq. m (425.2 sq. ft)

Streatham

London

Sales

SW24UG

105 Streatham Hill

020 8674 7400