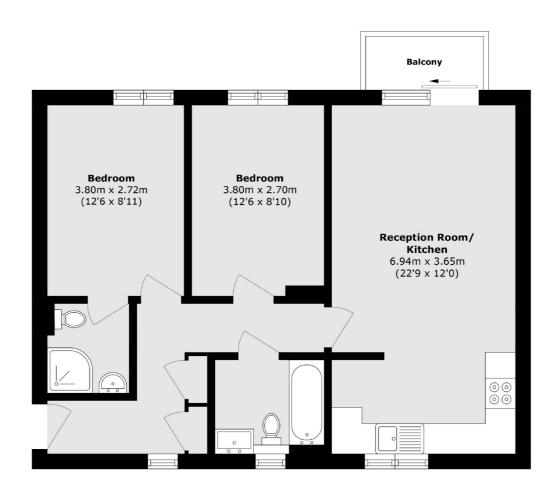

## Blytheswood Place, London, SW16

Total area (approx.): 64.5 sq. m (694.2 sq. ft) Balcony area (approx.): 2.5 sq. m (26.9 sq. ft)

Streatham

SW2 4UG

020 8674 7400

London

Sales

105 Streatham Hill