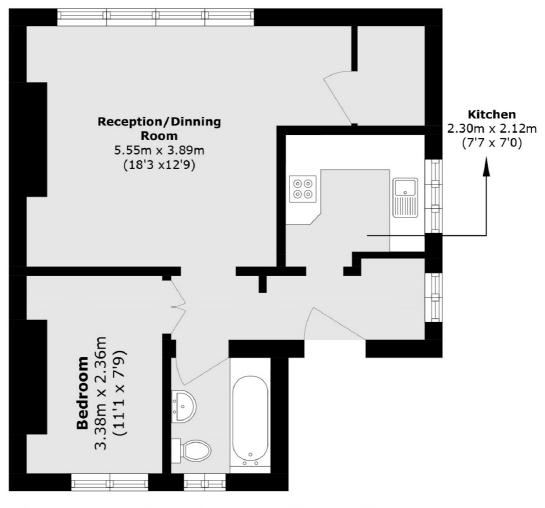

## Prentis Road, London, SW16

Total area (approx.): 46.0 sq. m (495.1 sq. ft)

Streatham 105 Streatham Hill London SW2 4UG Lettings 020 8674 8400 Energy Rating: D. We aim to make our particulars both accurate and reliable. However they are not guaranteed; nor do they form part of an offer or contract. If you require clarification on any points then please contact us, especially if you're traveling some distance to view. Please note that appliances and heating systems have not been tested and therefore no warranties can be given as to their good working order.