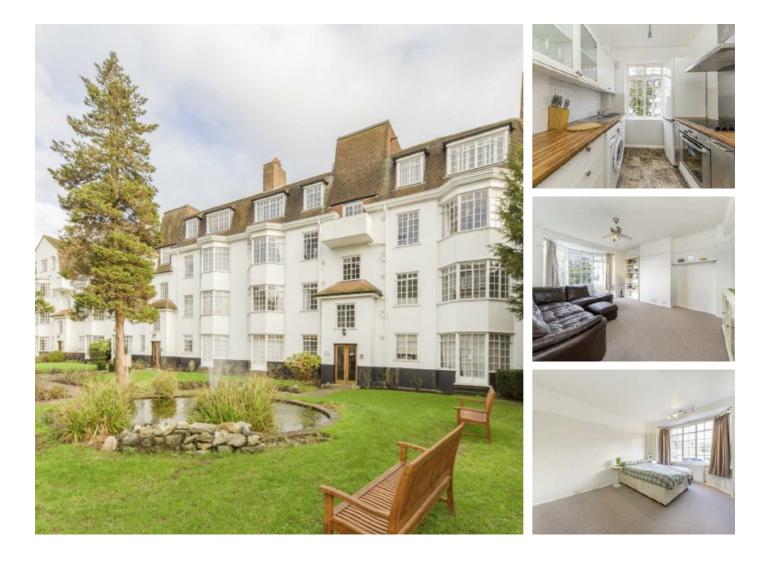

# **Streatham Hill, SW2** £375,000

An Art Deco two bedroom apartment in Streatham Hill. Presented in good condition this property offers a bright lounge, separate contemporary kitchen, spacious master bedroom, second double bedroom and bathroom. The well landscaped gardens are an added bonus.

Wavertree Court, is located just off of Wavertree Road set back from Streatham Hill. The property is extremely well located, close to Streatham Hill Station and is easily accessible for a number of bus routes.

#### Features

Two Double Bedrooms Communal Gardens Porter on-site Immaculate Building Separate Kitchen Chain Free