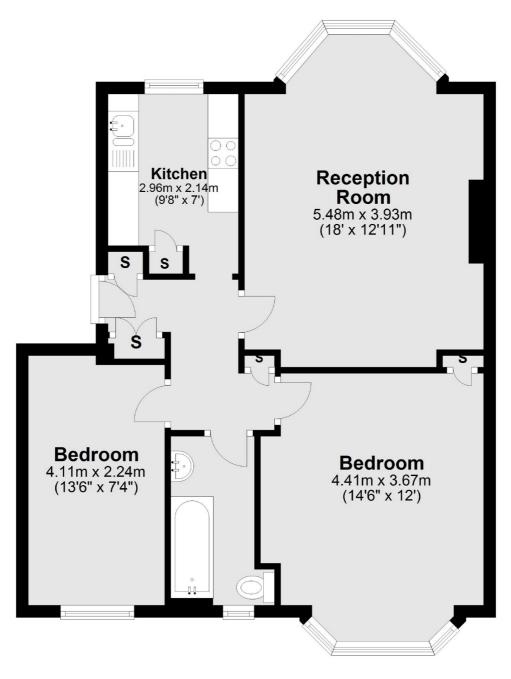

### **Second Floor**

Total area: approx. 60.4 sq. metres (650.0 sq. feet)

Streatham 105 Streatham Hill London SW2 4UG Sales 020 8674 7400 Energy Rating: C. We aim to make our particulars both accurate and reliable. However they are not guaranteed; nor do they form part of an offer or contract. If you require clarification on any points then please contact us, especially if you're traveling some distance to view. Please note that appliances and heating systems have not been tested and therefore no warranties can be given as to their good working order.