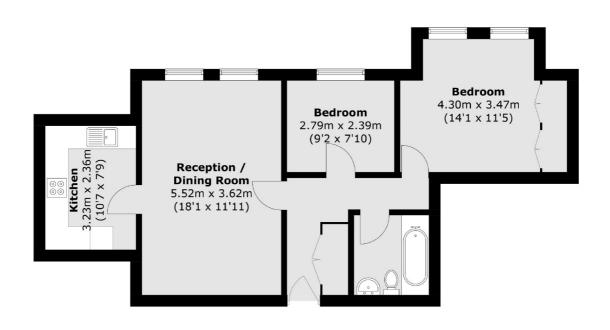

### Riggindale Road, London, SW16

### **Second Floor**

Total area (approx.): 61.6 sq. m (663.1 sq. ft)

Streatham

London

Sales

SW24UG

105 Streatham Hill

020 8674 7400