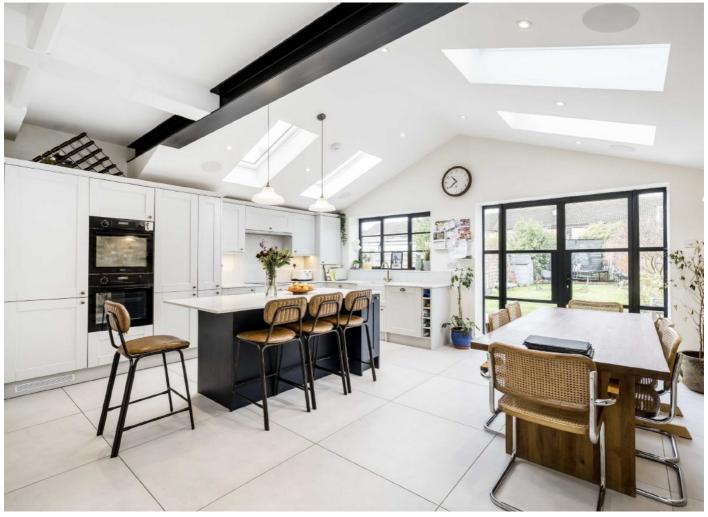

## Strathbrook Road, SW16

At just under 1,400sqft this three bedroom family home has been fully extended on the ground floor to create an incredible living space. The separate reception to the front is cosy featuring built in storage with shelves whilst the large, open kitchen diner is ideal for large family gatherings and entertaining. The crittall double doors lead onto the large grassed garden, which has space for the current owners trampoline and garden shed.