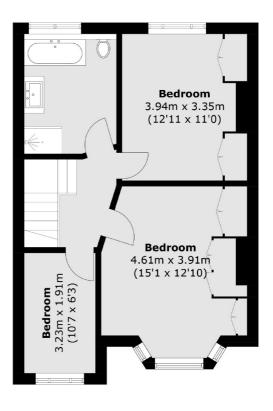

rge double bedrooms with a third smaller which could be used as a study or nursery. There is also a modern family bathroom and separate downstairs w/c. This family home has been renovated to a high specification throughout and offers any purchaser the option to move straight in and have future potential to extend into the loft. This home also has the added benefit of off-street parking.

The property is located on the charming Strathbrook Road, a prime residential street in the heart of Streatham common. Mainline rail links are nearby with direct links into the City as are the open spaces of Streatham Common and the Rookery.

## **Features**

Three Bedrooms
Off-Street Parking
Amazing Condition
Separate Reception
Downstairs W/C
Large Garden













## Strathbrook Road, London, SW16





**Ground Floor** 

Streatham

London

Sales

SW24UG

105 Streatham Hill

020 8674 7400

**First Floor** 

Total area (approx.): 126.8 sq. m (1364.9 sq. ft)