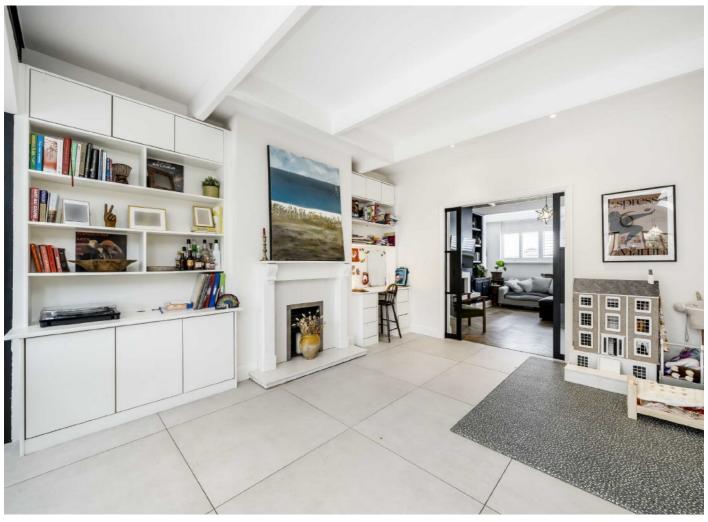

## Strathbrook Road, SW16

At just under 1,400sqft this three bedroom family home has been fully extended on the ground floor to create an incredible living space. The separate reception to the front is cosy featuring built in storage with shelves whilst the large, open kitchen diner is ideal for large family gatherings and entertaining. The crittall double doors lead onto the large grassed garden, which has space for the current owners trampoline and garden shed.