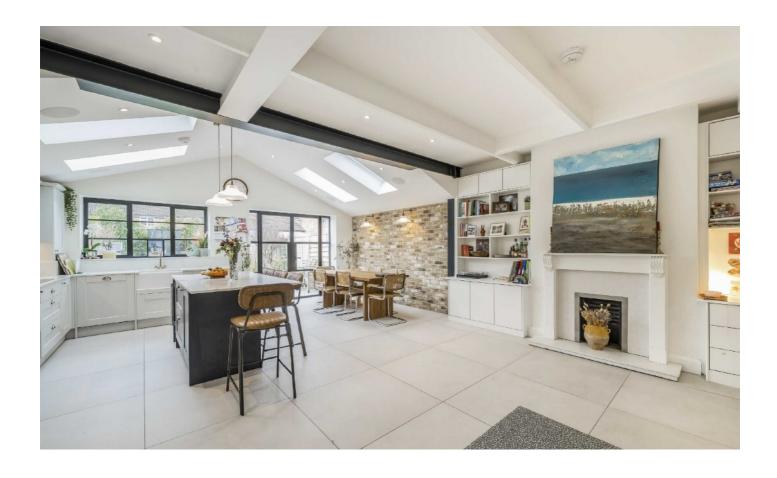

## Strathbrook Road, SW16

At just under 1,400sqft this three bedroom family home has been fully extended on the ground floor to create an incredible living space. The separate reception to the front is cosy featuring built in storage with shelves whilst the large, open kitchen diner is ideal for large family gatherings and entertaining. The crittall double doors lead onto the large grassed garden, which has space for the current owners trampoline and garden shed.