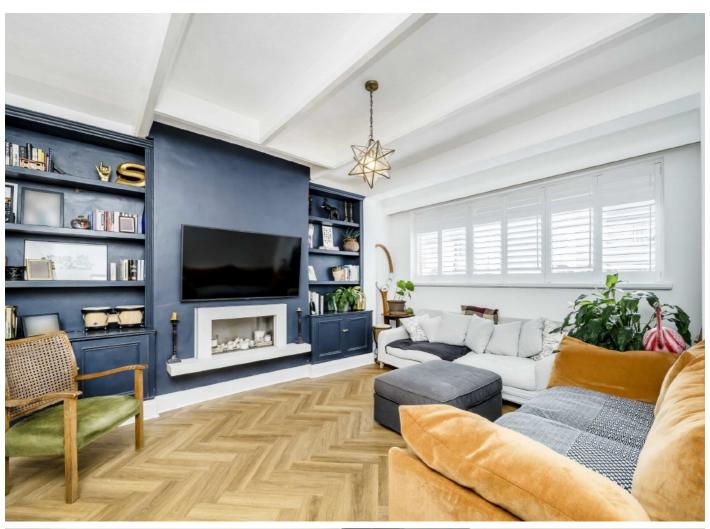

## Strathbrook Road, SW16

At just under 1,400sqft this three bedroom family home has been fully extended on the ground floor to create an incredible living space. The separate reception to the front is cosy featuring built in storage with shelves whilst the large, open kitchen diner is ideal for large family gatherings and entertaining. The crittall double doors lead onto the large grassed garden, which has space for the current owners trampoline and garden shed.