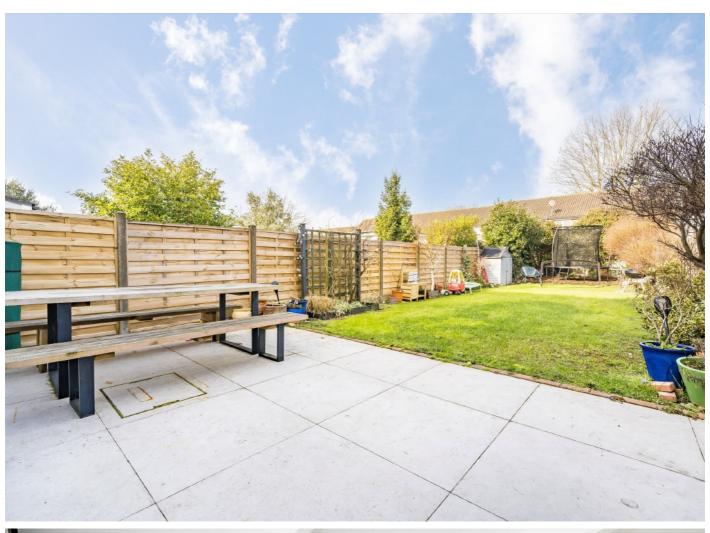

## Strathbrook Road, SW16

At just under 1,400sqft this three bedroom family home has been fully extended on the ground floor to create an incredible living space. The separate reception to the front is cosy featuring built in storage with shelves whilst the large, open kitchen diner is ideal for large family gatherings and entertaining. The crittall double doors lead onto the large grassed garden, which has space for the current owners trampoline and garden shed.