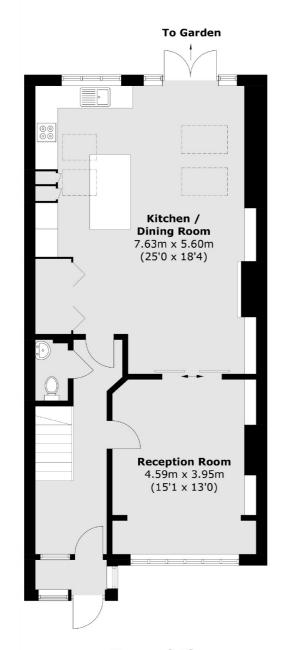

## Strathbrook Road, London, SW16

**Ground Floor** 

Streatham

London

Sales

SW24UG

105 Streatham Hill

020 8674 7400

**First Floor** 

Total area (approx.): 126.8 sq. m (1364.9 sq. ft)