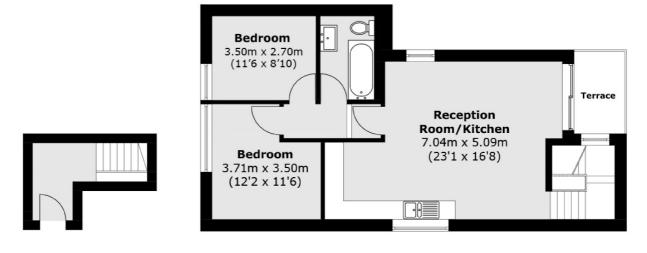

## Knights Hill, West Norwood, SE27

**Ground Floor** 

**First Floor** 

Total internal area (approx.): 75.6 sq. m (813.7 sq. ft)
Terrace area (approx.): 4.5 sq. m (48.4 sq. ft)

020 8674 7400