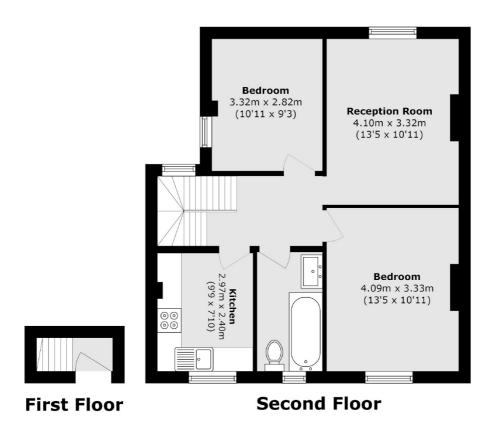

## Norwood Road, SE24 £450,000

An impressive split level period conversion presented in excellent order throughout and comprises a bright, reception room, a well equipped kitchen, two double bedrooms and a modern bathroom. This property is also offered with no onward chain.

## Norwood Road, London, SE24

Total area (approx.): 60.1 sq. m (646.9 sq. ft)

Streatham

London

Sales

SW24UG

105 Streatham Hill

020 8674 7400