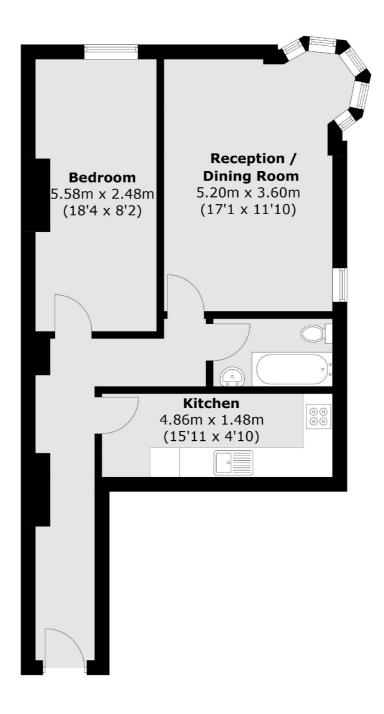

## Streatham High Road, SW16 £325,000

At over 615 sqft this one double bedroom property is a great investment for any buyer. The property offers a large modern kitchen/living room as well being offered to the market chain free.

## Streatham High Road, London, SW16

Total area (approx.): 57.2 sq. m (615.7 sq. ft)

Streatham

London

Sales

SW24UG

105 Streatham Hill

020 8674 7400