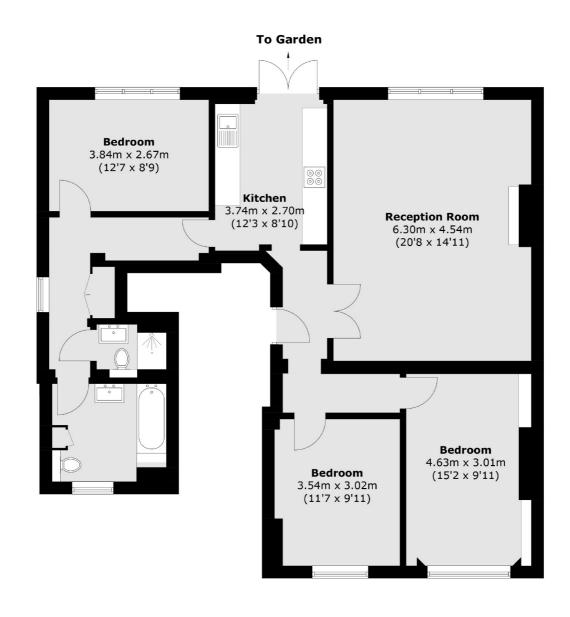

## Leigham Court Road, London, SW16

Total area (approx.): 102.7 sq. m (1105.5 sq. ft)

Streatham