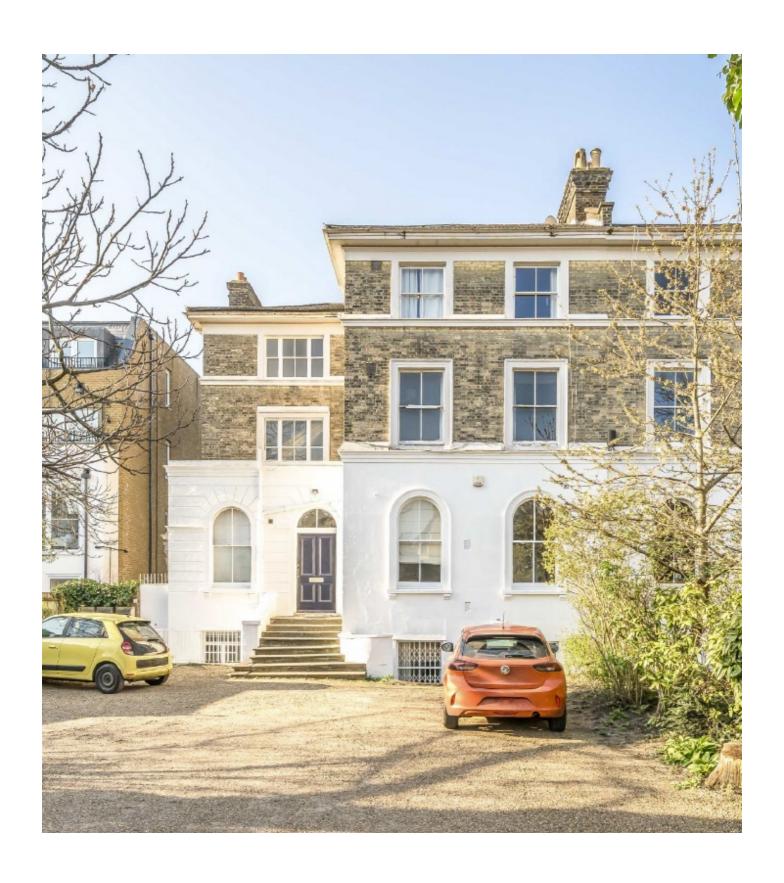

Leigham Court Road, SW16 £700,000

## Leigham Court Road, SW16

At over 1,105sqft is this grand three double bedroom property. With impressive proportions throughout this home has a large living space with a modern kitchen and french doors leading out to the large private garden. The three double bedrooms are spacious and the property benefits from two bathrooms.

This home has the added bonus of having an allocated parking space on the driveway and also being offered to the market with a share of the freehold.

Leigham Court Road is only a short walk away from Streatham Hill Station providing links into the city. Streatham High road is full of local shops, restaurants and bars which can be easily accessed from the property.