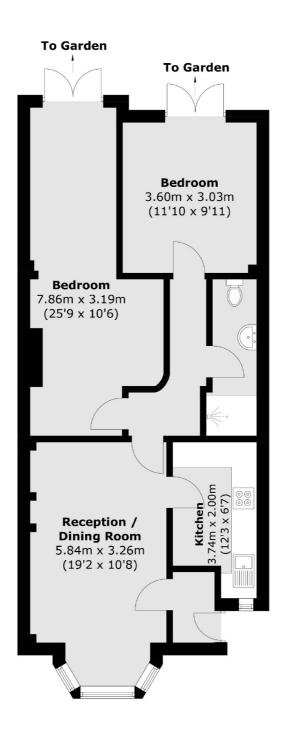

## Knollys Road, SW16 £425,000

With two spacious double bedrooms, this charming period property has plenty of potential but is ready to move straight in. There is a separate kitchen with reception room attached as well as a large, mature private garden. This property is sold with no onward chain and with a share of the freehold.

## Knollys Road, London, SW16

Total area (approx.): 69.5 sq. m (748.1 sq. ft)

Streatham

SW24UG

London

Sales

105 Streatham Hill

020 8674 7400