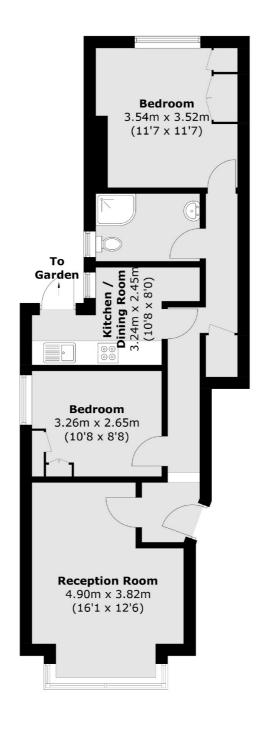

## Leigham Vale, London, SW16

Total area (approx.): 61.1 sq. m (657.7 sq. ft)

Streatham

SW24UG

London

Lettings

105 Streatham Hill

020 8674 8400