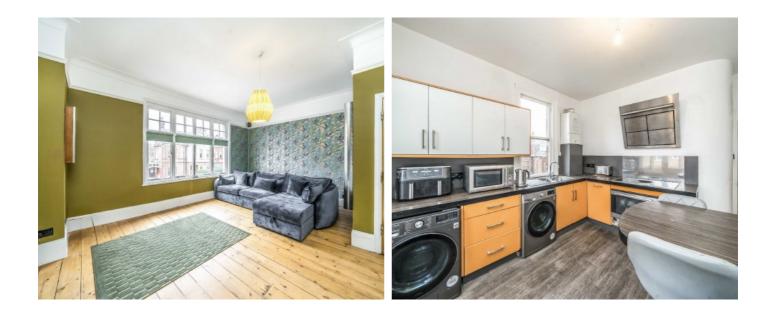

## **Barcombe Avenue, SW2**

At just under 1,300sqft this three double bedroom maisonette is spacious throughout. The large reception features a large window, flooding the room with natural light. There is a rear kitchen diner with stairs down to the private garden. Upstairs is a large bedroom with kitchenette, en-suite shower and roof terrace.