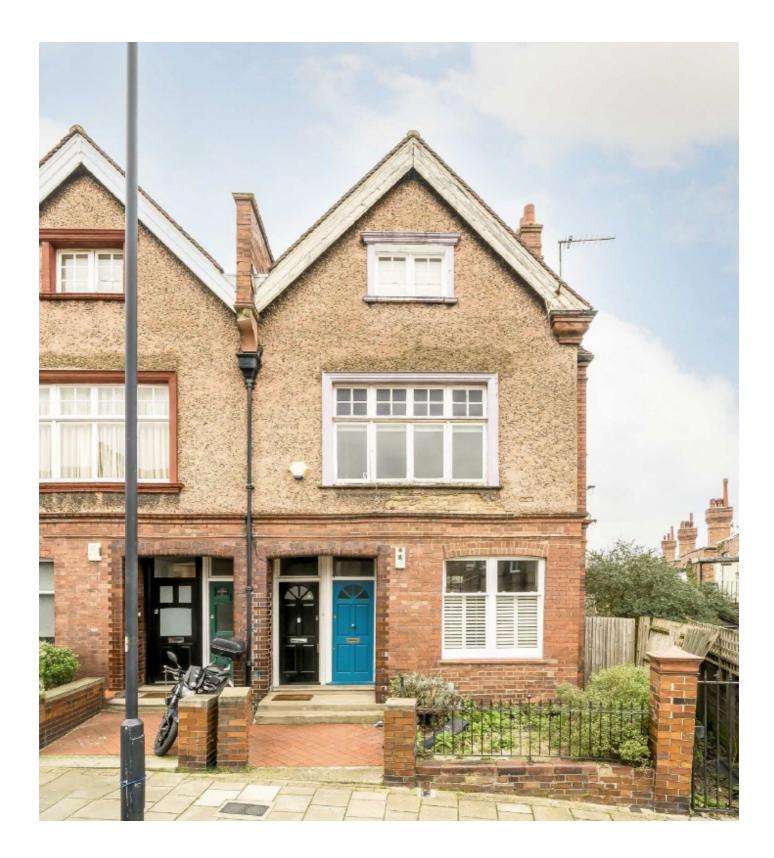

## **Barcombe Avenue, SW2**

At just under 1,300sqft this three double bedroom maisonette is spacious throughout. The large reception features a large window, flooding the room with natural light. There is a rear kitchen diner with stairs down to the private garden. Upstairs is a large bedroom with kitchenette, en-suite shower and roof terrace.

Barcombe Avenue runs just off Streatham Hill in the area known locally as the ABCD roads. Streatham High Road is full of amenities and Streatham Hill mainline station has frequent trains to Victoria, via Clapham Junction. Tulse Hill Station is also within walking distance and provides links to London Victoria and London Bridge.