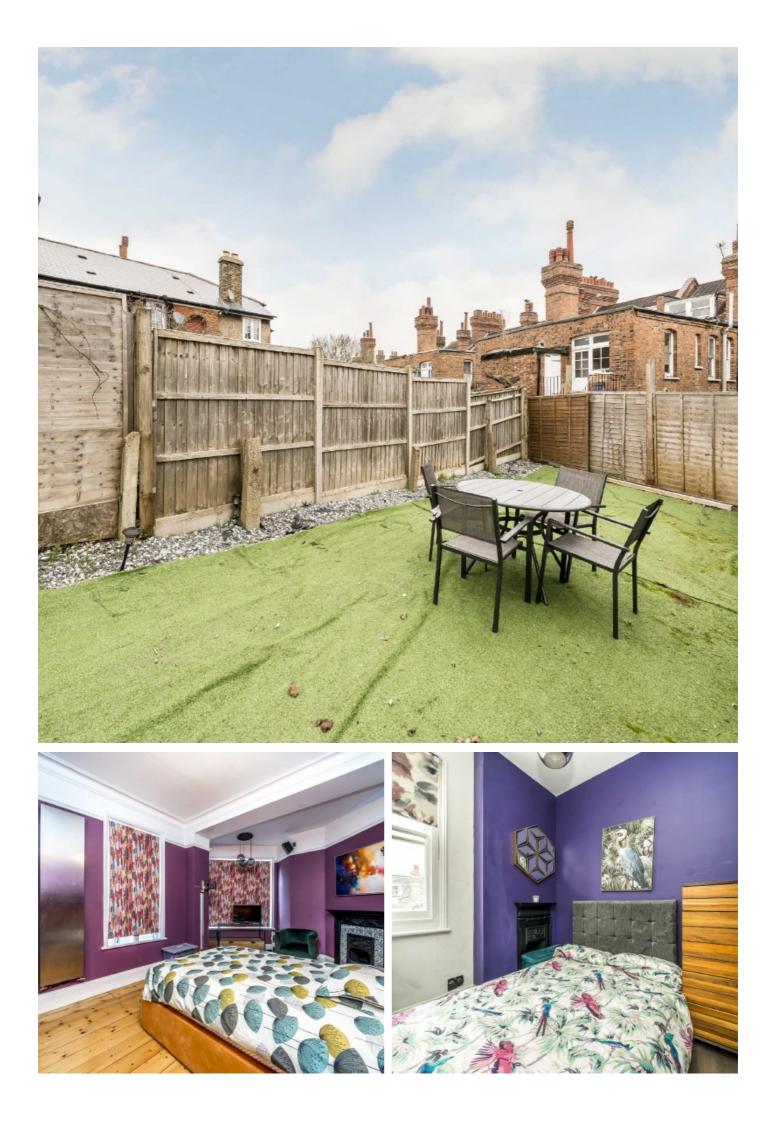

## **Barcombe Avenue, SW2**

At just under 1,300sqft this three double bedroom maisonette is spacious throughout. The large reception features a large window, flooding the room with natural light. There is a rear kitchen diner with stairs down to the private garden. Upstairs is a large bedroom with kitchenette, en-suite shower and roof terrace.

Two further double bedrooms are also found on the first floor with one containing two windows and a period fireplace. This home also has the added benefit of its own front door and internal staircase to both the first and top floor.