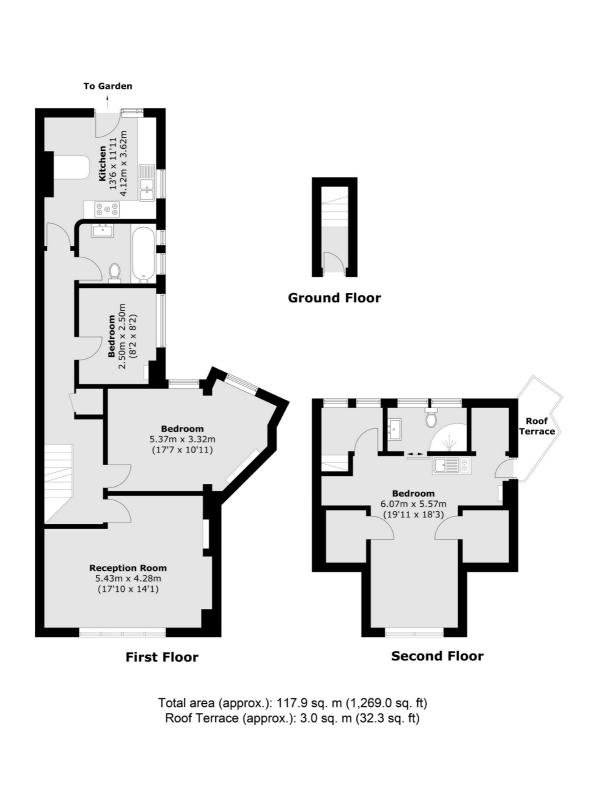

## **Barcombe Avenue, SW2**

At just under 1,300sqft this three double bedroom maisonette is spacious throughout. The large reception features a large window, flooding the room with natural light. There is a rear kitchen diner with stairs down to the private garden. Upstairs is a large bedroom with kitchenette, en-suite shower and roof terrace.

Two further double bedrooms are also found on the first floor with one containing two windows and a period fireplace. This home also has the added benefit of its own front door and internal staircase to both the first and top floor.