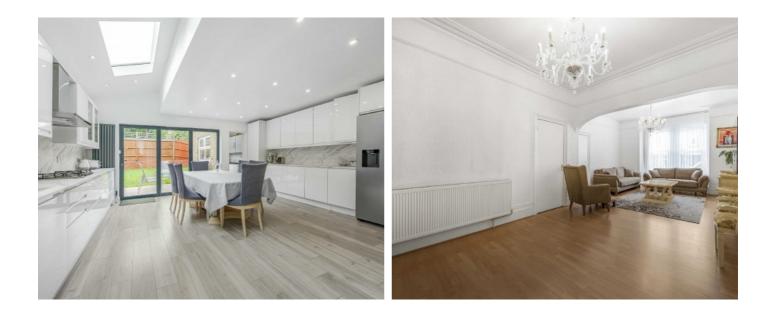

The main reception is both spacious and bright with a large kitchen/diner with doors leading you through to the mature garden that provides a feeling of tranquility and seclusion. There is also a separate utility room.