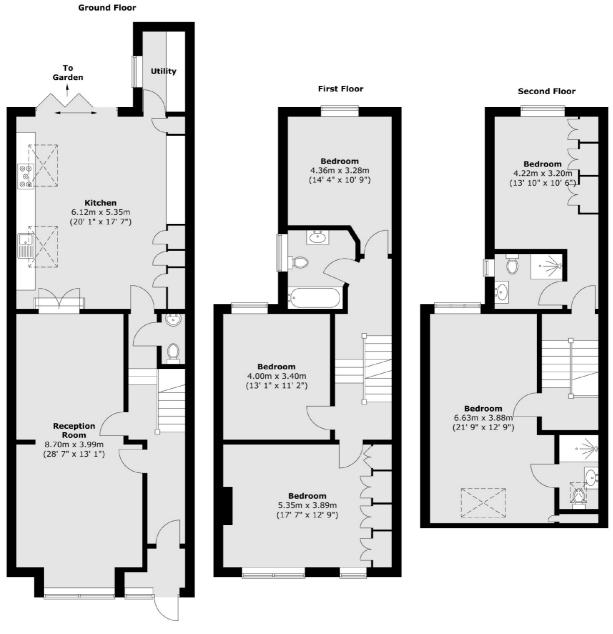

## Kingsmead Road, London, SW2

Total area (approx.) : 203.6 sq. m (2192 sq. ft)

Streatham 105 Streatham Hill London SW2 4UG Sales 020 8674 7400 Energy Rating: D. We aim to make our particulars both accurate and reliable. However they are not guaranteed; nor do they form part of an offer or contract. If you require clarification on any points then please contact us, especially if you're traveling some distance to view. Please note that appliances and heating systems have not been tested and therefore no warranties can be given as to their good working order.