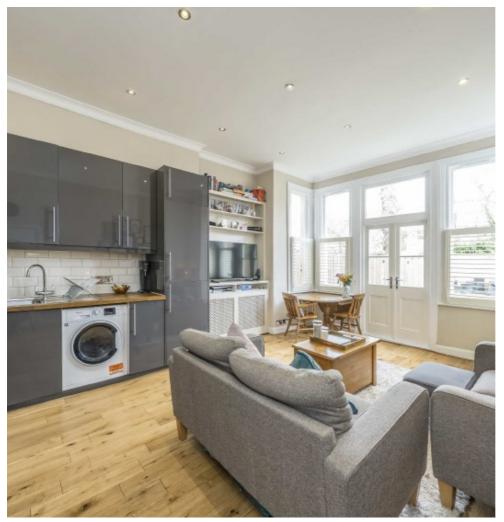

## Ellison Road, SW16 £495,000

A two bedroom, period conversion located on Ellison Road. This lovely property has a large living space which is open plan with doors onto a large private garden as well as modern family bathroom. The current owners have landscaped the garden and re-done the windows and double doors onto the patio. It is a perfect first time purchase.

## **Features**

Two Bedrooms
Open-Plan Living
Large Private Garden
Period Conversion
Immaculate Condition
Share of Freehold

Streatham 020 8674 7400 dexters.co.uk