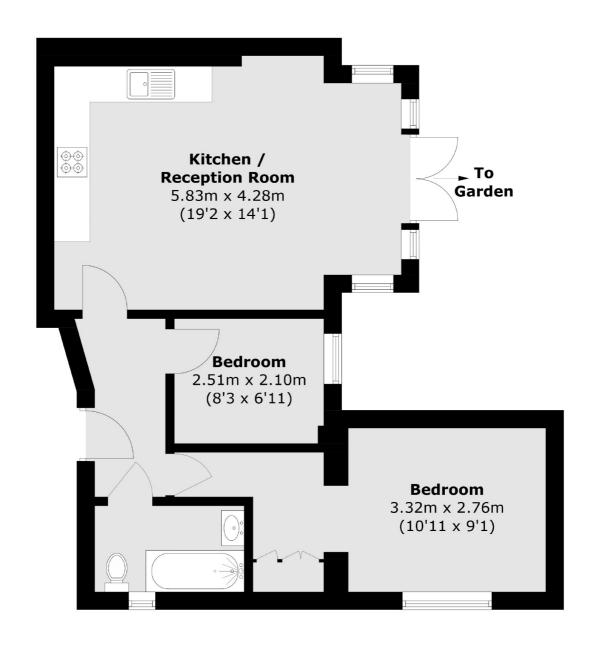

## Ellison Road, SW16 £495,000

A two bedroom, period conversion located on Ellison Road. This lovely property has a large living space which is open plan with doors onto a large private garden as well as modern family bathroom. The current owners have landscaped the garden and re-done the windows and double doors onto the patio. It is a perfect first time purchase.

## Ellison Road, London, SW16

Total area (approx.): 52.4 sq. m (564.0 sq. ft)

Streatham

SW24UG

London

Sales

105 Streatham Hill

020 8674 7400