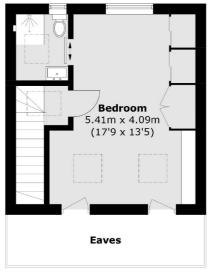

## **Second Floor**

### **First Floor**

Total area (approx.): 110.9 sq. m (1,194.2 sq. ft) (Excluding Eaves)