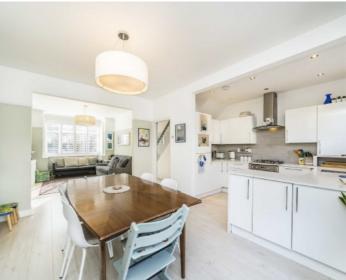

# Glencairn Road, SW16

A charming, four bedroom family home located on a popular residential street. On the ground floor is an open-plan kitchen diner with living room. The living room has built-in storage and shelves and double doors through the dining area lead onto the landscaped garden.