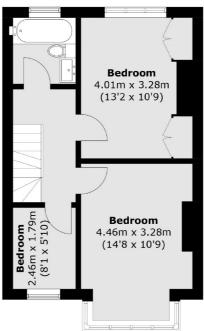

### **First Floor**

Total area (approx.): 110.9 sq. m (1,194.2 sq. ft) (Excluding Eaves)