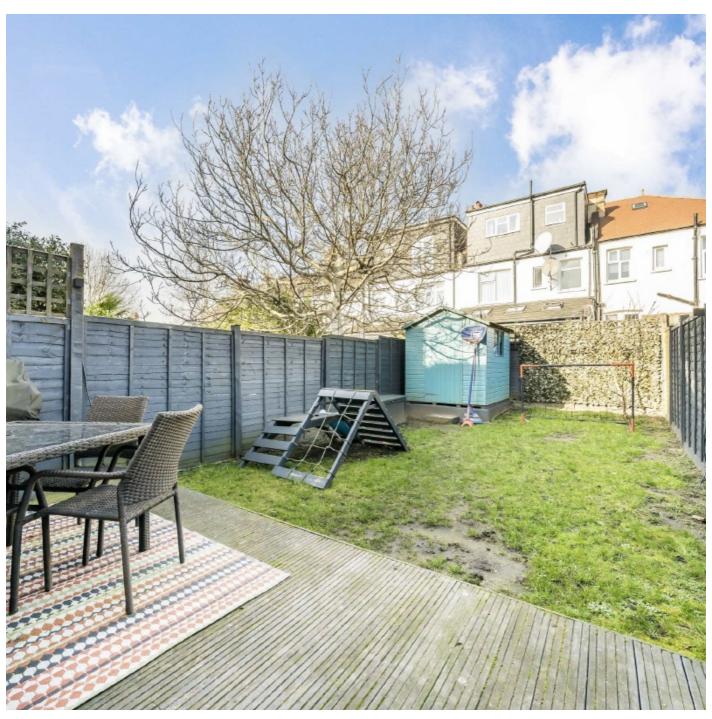

# Glencairn Road, SW16

A charming, four bedroom family home located on a popular residential street. On the ground floor is an open-plan kitchen diner with living room. The living room has built-in storage and shelves and double doors through the dining area lead onto the landscaped garden.