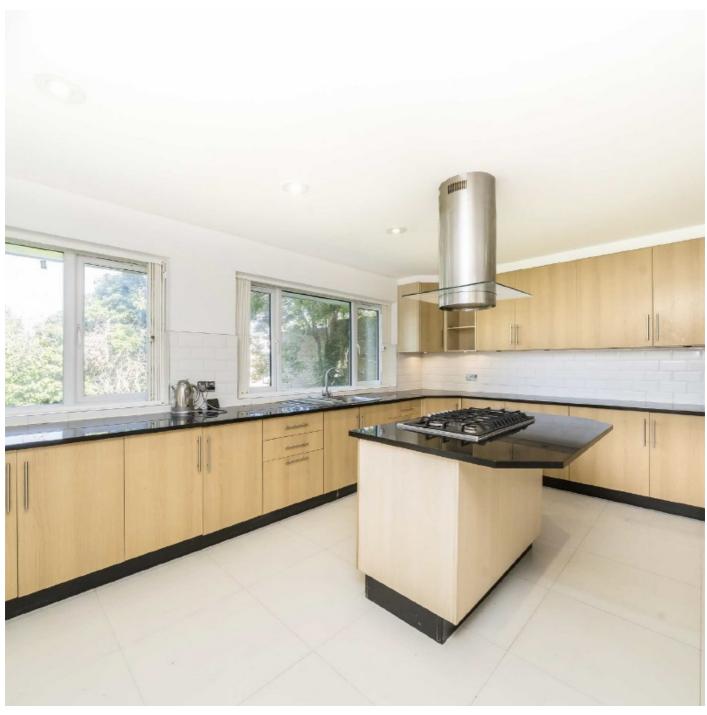

## Spurgeon Road, SE19

A stunning five double bedroom detached house with a separate kitchen, large living room and three bathrooms. This property offers five great size double bedrooms, utility room and a large private garden. This property is perfect for five professional sharers or a growing family.

## **Features**

Five Double Bedroom House Large Modern Kitchen Three Bathrooms Private Garden Ample Storage Garage