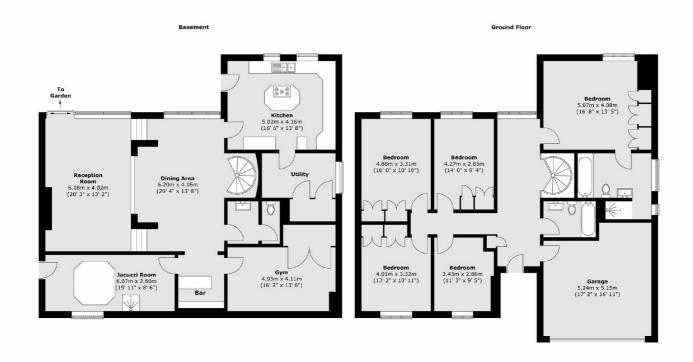

## Spurgeon Road, London, SE19

Total area (approx.): 272.7 sq. m (2935 sq. ft)

Streatham

SW24UG

London

Lettings

105 Streatham Hill

020 8674 8400