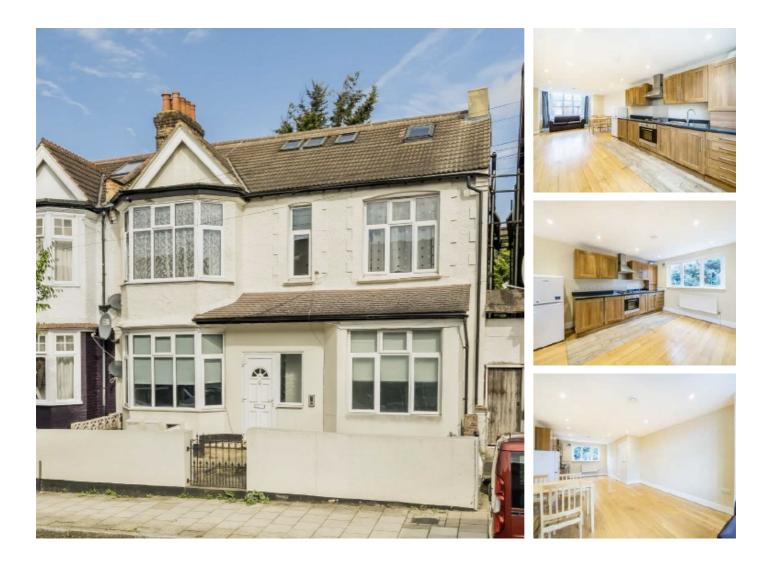

## Glencairn Road, SW16 £365,000

A first floor period conversion flat with a spacious open plan reception room, two double bedrooms and two bathrooms offered to the market with no onward chain.

Glencairn Road is within close proximity to the open spaces of Streatham Common and also offers easy access to Streatham Common mainline station and various bus routes to the city.

### Features

Open Plan Reception Two Bedrooms Two Bathrooms Lateral Layout Priced to Sell No Chain