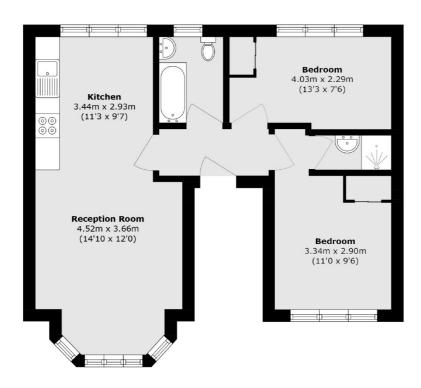

### Glencairn Road, London, SW16

Total area (approx.): 55.3 sq. m (595.2 sq. ft)

Streatham 105 Streatham Hill London SW2 4UG Sales 020 8674 7400 Energy Rating: C. We aim to make our particulars both accurate and reliable. However they are not guaranteed; nor do they form part of an offer or contract. If you require clarification on any points then please contact us, especially if you're traveling some distance to view. Please note that appliances and heating systems have not been tested and therefore no warranties can be given as to their good working order.