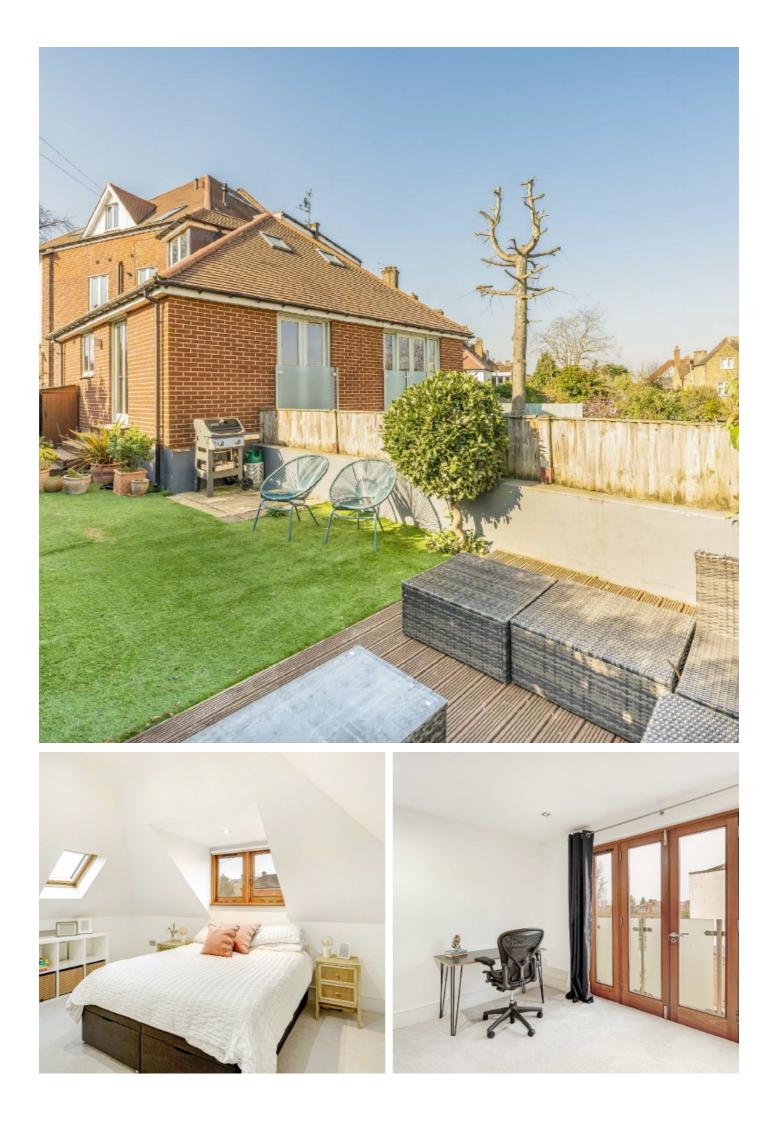

## Ockley Road, SW16

OFFERS IN EXCESS OF: Spread over two floors is this two double bedroom property. Providing the feeling of a house, this property has its own front door, two double bedrooms with stairs up to the primary bedroom with fitted wardrobes.

This home has a modern bathroom as well as a large, bright, open plan living space with doors onto the landscaped, south facing, private and sunny garden.

Ockley Road is a quiet residential street in the centre of Streatham with the high street, two mainline stations and local bars, shops and restaurants all around the corner. The open space of Tooting Common is just a few minutes walk away.