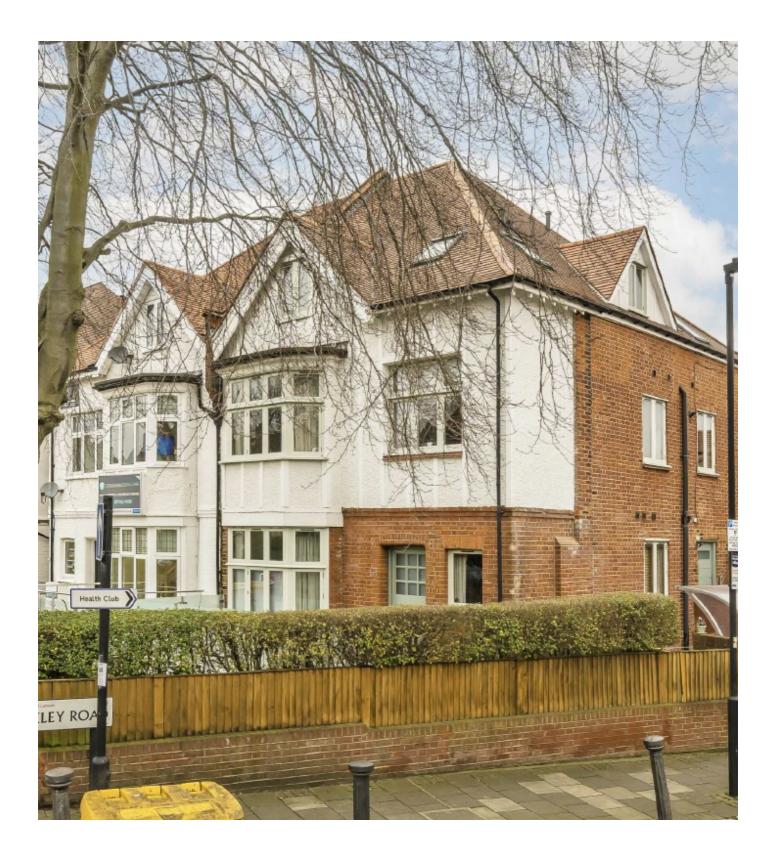

## Ockley Road, SW16

OFFERS IN EXCESS OF: Spread over two floors is this two double bedroom property. Providing the feeling of a house, this property has its own front door, two double bedrooms with stairs up to the primary bedroom with fitted wardrobes.

This home has a modern bathroom as well as a large, bright, open plan living space with doors onto the landscaped, south facing, private and sunny garden.

Ockley Road is a quiet residential street in the centre of Streatham with the high street, two mainline stations and local bars, shops and restaurants all around the corner. The open space of Tooting Common is just a few minutes walk away.