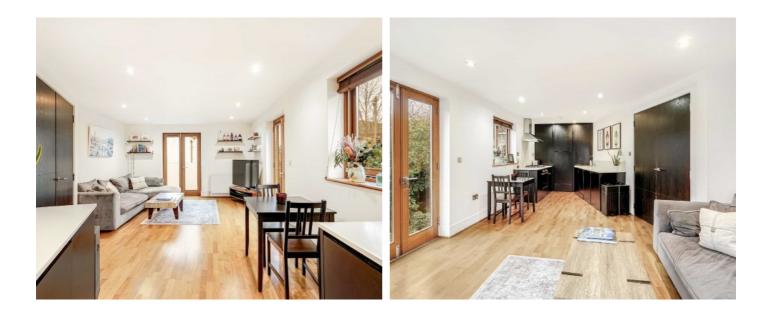

This home has a modern bathroom as well as a large, bright, open plan living space with doors onto the landscaped, south facing, private and sunny garden.

Ockley Road is a quiet residential street in the centre of Streatham with the high street, two mainline stations and local bars, shops and restaurants all around the corner. The open space of Tooting Common is just a few minutes walk away.