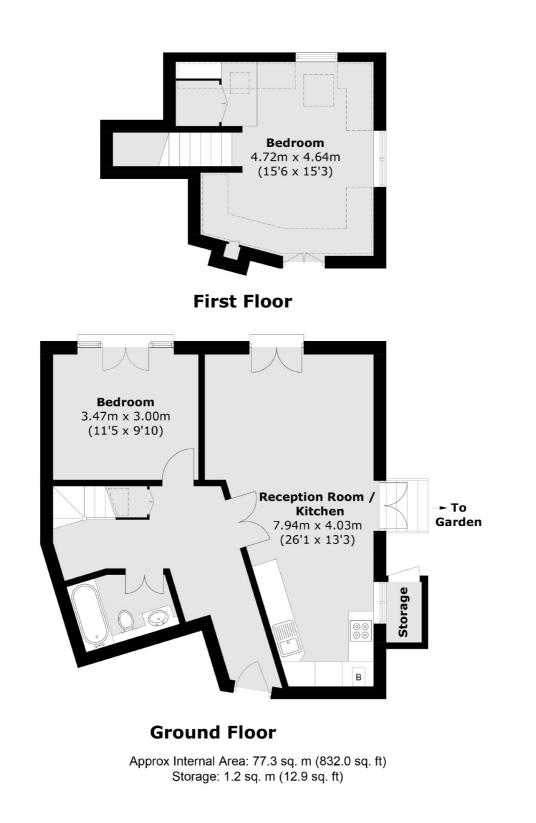

## Ockley Road, SW16

OFFERS IN EXCESS OF: Spread over two floors is this two double bedroom property. Providing the feeling of a house, this property has its own front door, two double bedrooms with stairs up to the primary bedroom with fitted wardrobes.

This home has a modern bathroom as well as a large, bright, open plan living space with doors onto the landscaped, south facing, private and sunny garden.

Ockley Road is a quiet residential street in the centre of Streatham with the high street, two mainline stations and local bars, shops and restaurants all around the corner. The open space of Tooting Common is just a few minutes walk away.