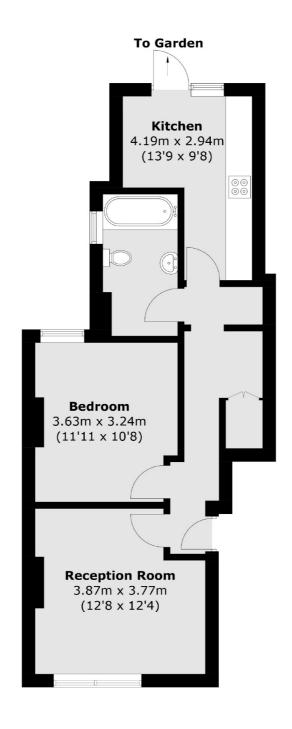

## Amesbury Avenue, SW2 £375,000

This one double bedroom ground floor flat has a bright living room with a large kitchen/dining area and modern kitchen. It benefits from a large bedroom, separate kitchen and a private garden. It is also being offered chain free.

## Amesbury Avenue, London, SW2

Total area (approx.): 51.3 sq. m (552.2 sq. ft)

Streatham

London

Sales

SW24UG

105 Streatham Hill

020 8674 7400