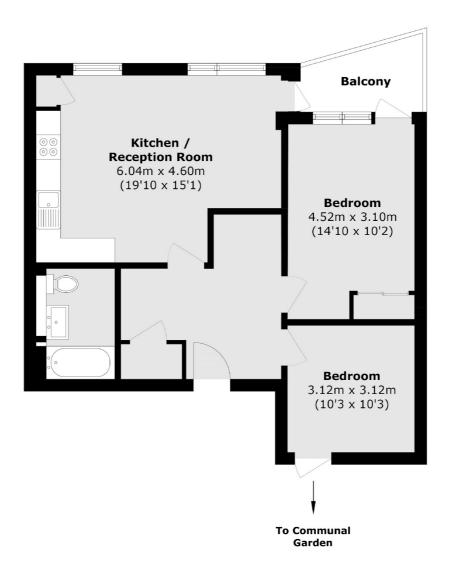

## Streatham Road, CR4 £400,000

At just under 767sqft this modern two double bedroom flat is in great condition throughout. This home has a spacious open-plan kitchen/living room, two large bedrooms and two private outdoor spaces, one balcony that can be accessed via the main bedroom and the living room and also a patio. The property also benefits from a communal garden as well as allocated parking space.

## Streatham Road, Mitcham, CR4

Total area (approx.): 71.2 sq. m (766.3 sq. ft) Balcony area (approx.): 5.2 sq. m (55.9 sq. ft)

Streatham

SW24UG

London

Sales

105 Streatham Hill

020 8674 7400