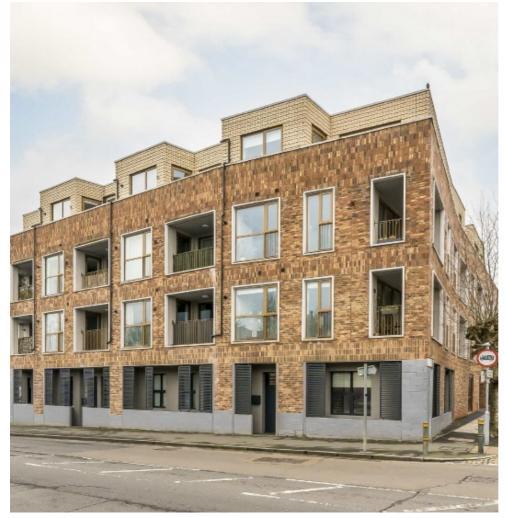

## Streatham Road, CR4 £400,000

At just under 767sqft this modern two double bedroom flat is in great condition throughout. This home has a spacious open-plan kitchen/living room, two large bedrooms and two private outdoor spaces, one balcony that can be accessed via the main bedroom and the living room and also a patio. The property also benefits from a communal garden as well as allocated parking space.

Imperial Court is located within a mile of both Streatham Common and Tooting stations, with bus routes on your doorstep. The development offers great options whether you work locally or in town.