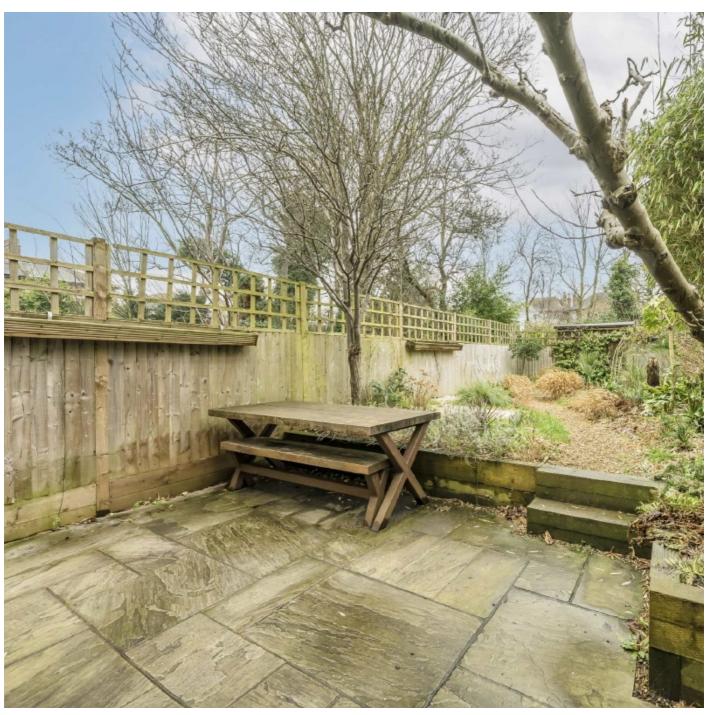

To the rear is a large reception with bay window with doors onto the garden, leading off the space is a modern kitchen. The mature garden is landscaped which also has side access, making it easy for maintenance. There is also the added benefit of a share in the freehold.

#### **Features**

Two Bedrooms
Chain Free
Large Private Garden
Cellar/Utility
High Ceilings
Great Location