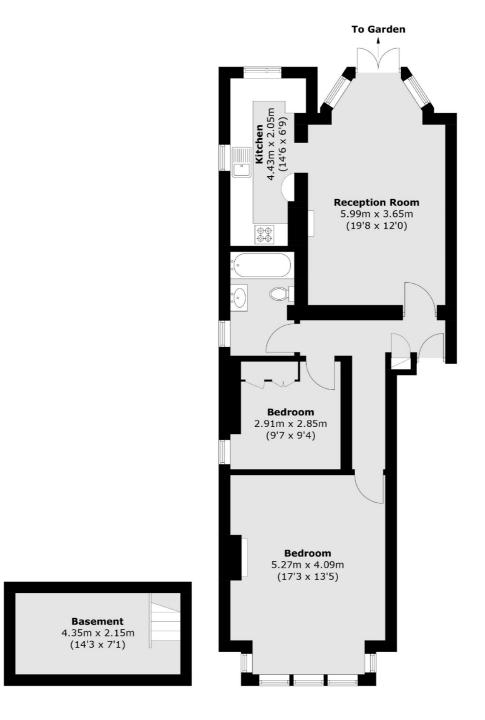

#### **Ground Floor**

Total area (approx.): 82.7 sq. m (890.2 sq. ft) (Including Basement)