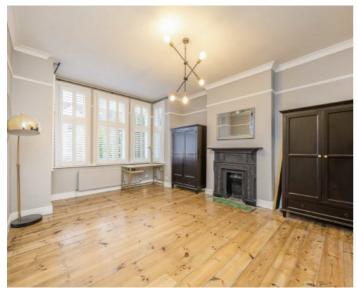

To the rear is a large reception with bay window with doors onto the garden, leading off the space is a modern kitchen. The mature garden is landscaped which also has side access, making it easy for maintenance. There is also the added benefit of a share in the freehold.