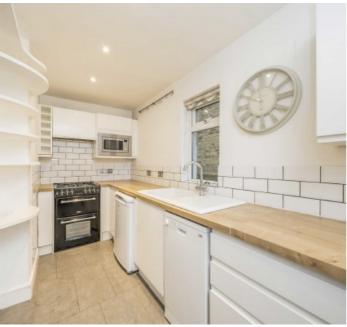

To the rear is a large reception with bay window with doors onto the garden, leading off the space is a modern kitchen. The mature garden is landscaped which also has side access, making it easy for maintenance. There is also the added benefit of a share in the freehold.