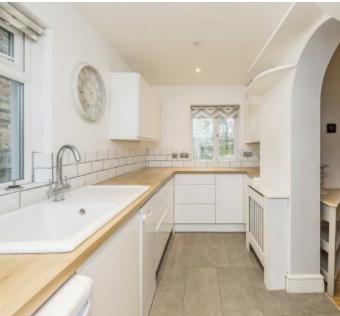

To the rear is a large reception with bay window with doors onto the garden, leading off the space is a modern kitchen. The mature garden is landscaped which also has side access, making it easy for maintenance. There is also the added benefit of a share in the freehold.