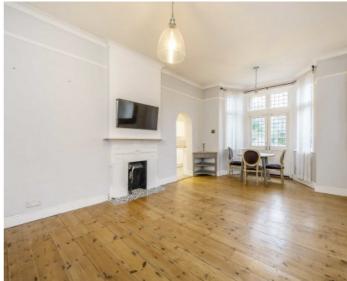

To the rear is a large reception with bay window with doors onto the garden, leading off the space is a modern kitchen. The mature garden is landscaped which also has side access, making it easy for maintenance. There is also the added benefit of a share in the freehold.