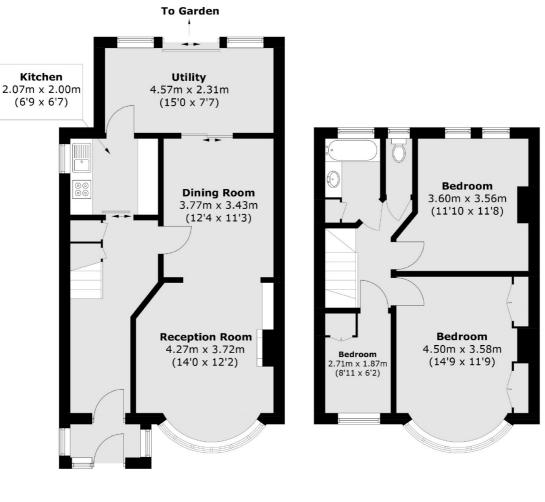

### Rockhampton Road, London, SE27

**Ground Floor** 

**First Floor** 

Total area (approx.): 99.0 sq. m (1,065.5 sq. ft)

Streatham 105 Streatham Hill London SW2 4UG Sales 020 8674 7400 Energy Rating: E. We aim to make our particulars both accurate and reliable. However they are not guaranteed; nor do they form part of an offer or contract. If you require clarification on any points then please contact us, especially if you're traveling some distance to view. Please note that appliances and heating systems have not been tested and therefore no warranties can be given as to their good working order.