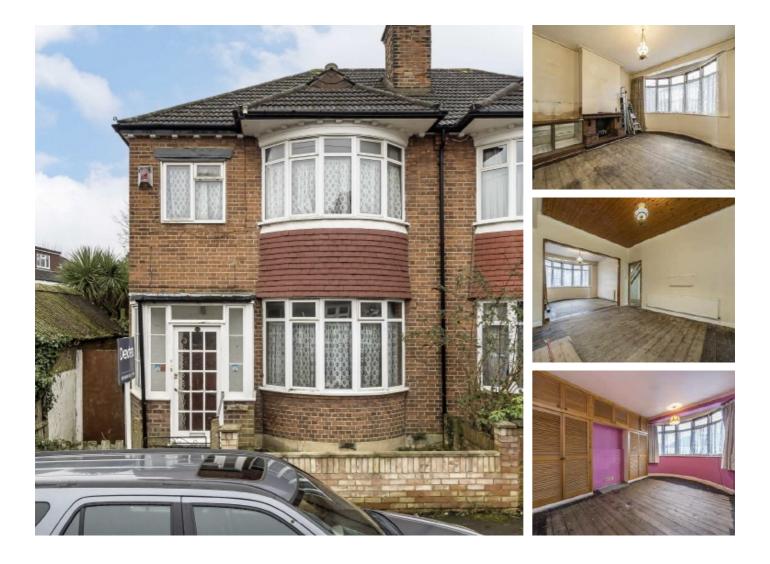

## Rockhampton Road, SE27 £675,000

In need of modernisation, this three bedroom semidetached family home is coming to the market with no onward chain. Comprising of two receptions, separate kitchen, utility room and large garden on the ground level. With three double bedrooms with a family bathroom on the first floor.

Rockhampton Road is a quiet leafy road located just off Leigham Court Road. It's within easy reach of Norwood High Street and equidistant between West Norwood and Streatham Hill mainline Stations.

### Features

No Onward Chain Over 1,000 Sq Ft Semi-Detached Side Access Double Reception Room Three Bedrooms