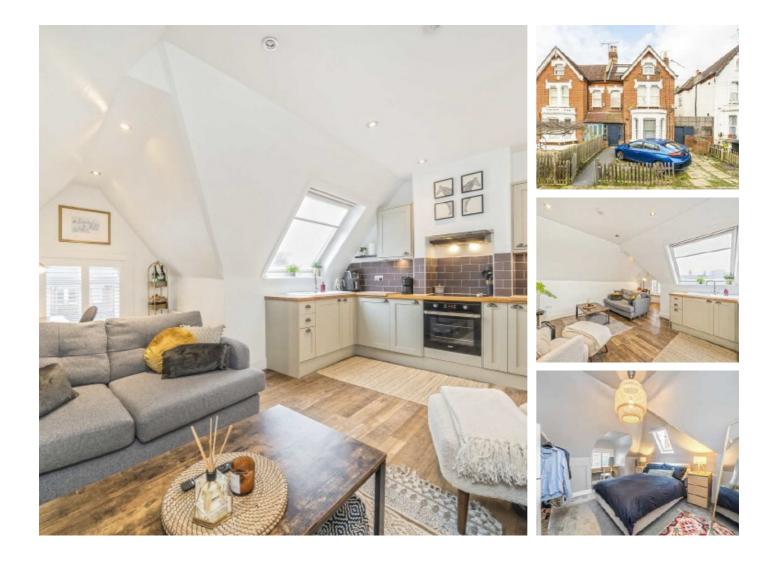

## Hopton Road, SW16 £325,000

In immaculate condition this well proportioned and exceptionally bright one double bedroom Victorian conversion is an ideal first time purchase. With large kitchen/living area, dressing area and a share of freehold this property has ample space to enjoy.

Hopton Road is a desirable residential street located within a short walk to Streatham High Road and Streatham mainline station with overground links in to London Bridge and Blackfriars.

#### Features

Top Floor Flat Well Presented Double Bedroom Excellent Storage Communal Garden Share Of Freehold