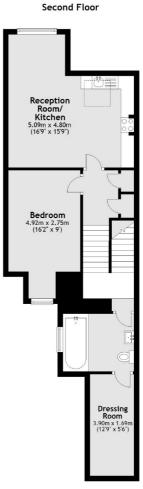

### Hopton Road, London, SW16

First Floor

Total area: approx. 60.9 sq. metres (655.5 sq. feet)

Streatham 105 Streatham Hill London SW2 4UG Sales 020 8674 7400 Energy Rating: G. We aim to make our particulars both accurate and reliable. However they are not guaranteed; nor do they form part of an offer or contract. If you require clarification on any points then please contact us, especially if you're traveling some distance to view. Please note that appliances and heating systems have not been tested and therefore no warranties can be given as to their good working order.