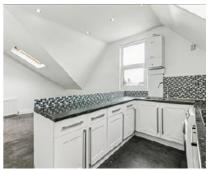

## Gleneldon Road, SW16 £425,000

This large three double bedroom period conversion is the perfect buy, offering a large kitchen/diner, plenty of storage throughout, en-suite bathroom and it's also coming to the market with no onward chain.

## **Features**

Over 840 Sq Ft No Onward Chain Convenient Location Three Double Bedrooms Large Kitchen/Diner Plenty Of Storage

Streatham 020 8674 7400 dexters.co.uk