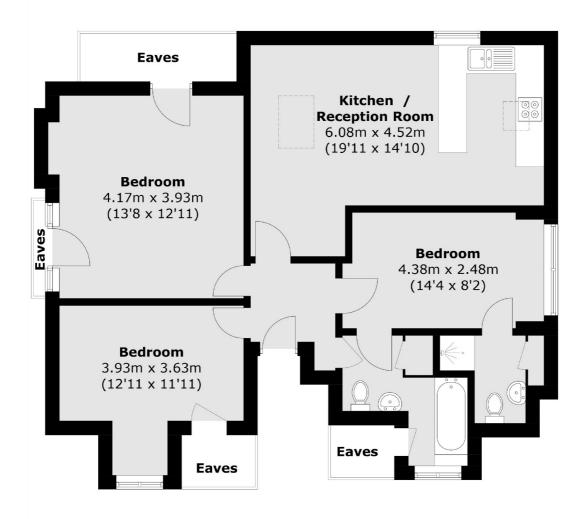

## Gleneldon Road, SW16 £425,000

This large three double bedroom period conversion is the perfect buy, offering a large kitchen/diner, plenty of storage throughout, en-suite bathroom and it's also coming to the market with no onward chain.

## **Features**

Over 840 Sq Ft No Onward Chain Convenient Location Three Double Bedrooms Large Kitchen/Diner Plenty Of Storage

Streatham 020 8674 7400 dexters.co.uk

## Gleneldon Road, London, SW16

Total area (approx.): 78.2 sq. m (841.7 sq. ft) (Excluding Eaves)

Streatham

SW24UG

London

Sales

105 Streatham Hill

020 8674 7400