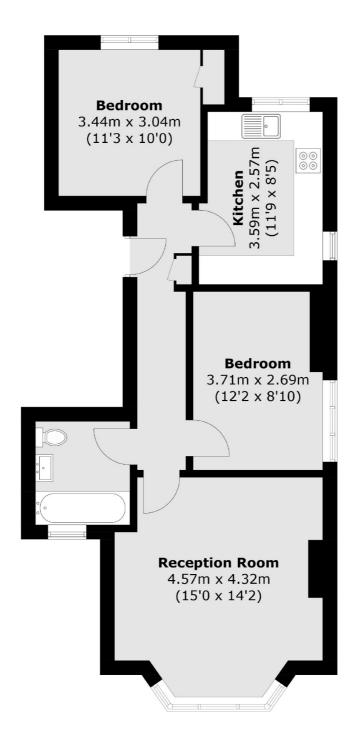

## Lewin Road, London, SW16

Total area (approx.): 59.0 sq. m (635.1 sq. ft)

Streatham

SW24UG

London

Sales

105 Streatham Hill

020 8674 7400