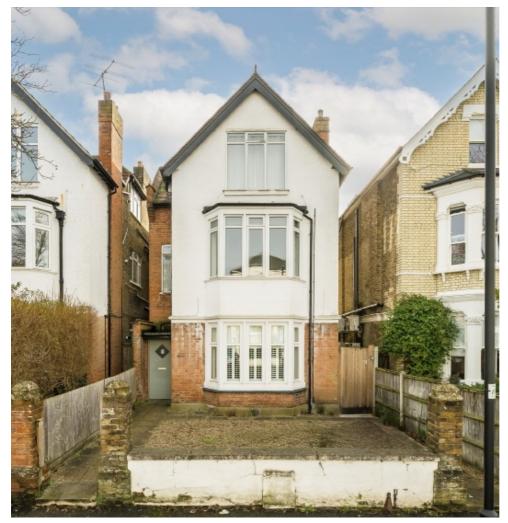

## Lewin Road, SW16 £400,000

Situated on the first floor of a period conversion is this two double bedroom, chain free home. This property is flooded with natural light including a big bay window in the front reception, modern separate kitchen and bathroom.

Lewin Road is positioned perfectly for Streatham Common and Streatham Stations as well as being adjacent to the Common. Easy access onto the High Street and Leisure Centre mean you have everything on your doorstep whilst situated on a quiet residential street.