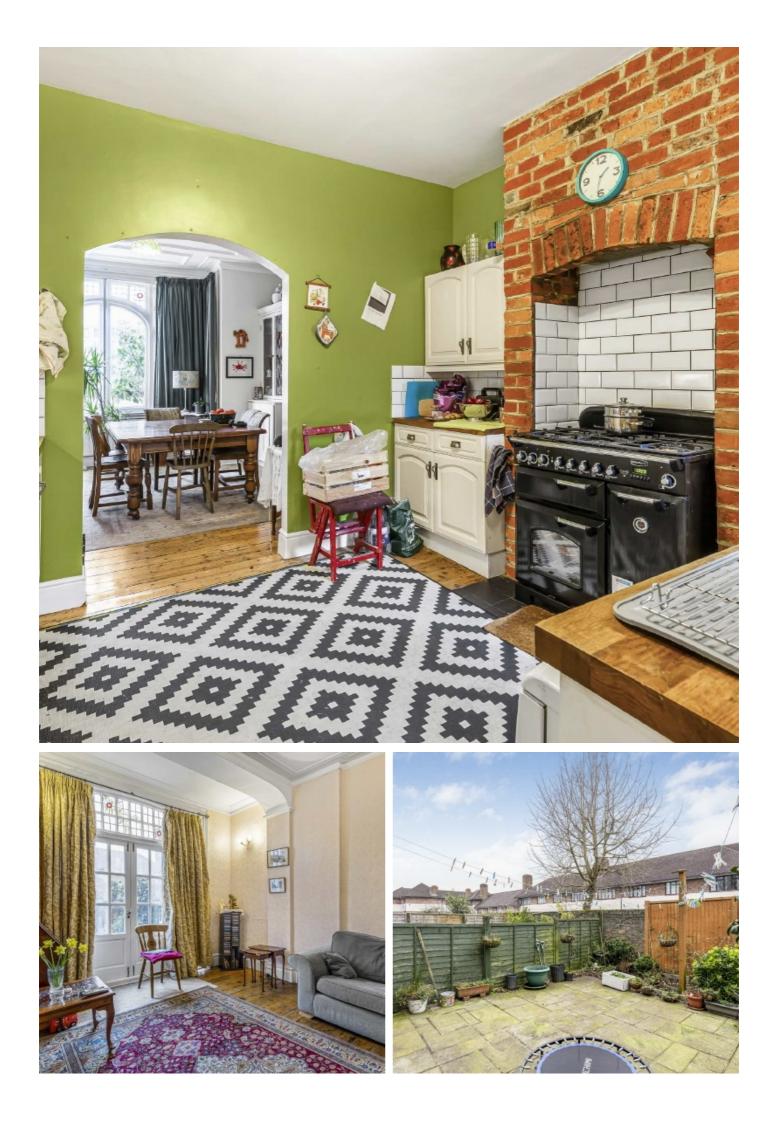

## Broxholm Road, SE27

At over 1,64Osqft is this four bedroom freehold house in this spacious family home that has further potential to extend to the rear. With plenty of period features still remaining throughout the house, this home has a large entrance hallway as well as two reception rooms and a separate kitchen. On the first floor there are three double bedrooms and a bathroom as well as another double bedroom and family bathroom in the loft.

## Features

Four Double Bedrooms Over 1,640 Sq Ft Separate Kitchen Utility Room Double Reception Room Convenient Location