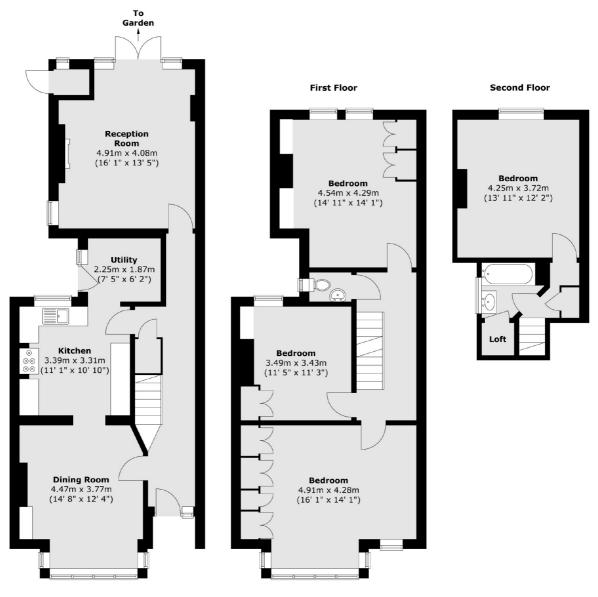

## Broxholm Road, SE27

At over 1,64Osqft is this four bedroom freehold house in this spacious family home that has further potential to extend to the rear. With plenty of period features still remaining throughout the house, this home has a large entrance hallway as well as two reception rooms and a separate kitchen. On the first floor there are three double bedrooms and a bathroom as well as another double bedroom and family bathroom in the loft.

## Broxholm Road, London, SE27

Total area (approx.) : 153 sq. m (1647 sq. ft) Total store area (approx.) : 0.9 sq. m (9 sq. ft)

Streatham 105 Streatham Hill London SW2 4UG Sales 020 8674 7400 Energy Rating: D. We aim to make our particulars both accurate and reliable. However they are not guaranteed; nor do they form part of an offer or contract. If you require clarification on any points then please contact us, especially if you're traveling some distance to view. Please note that appliances and heating systems have not been tested and therefore no warranties can be given as to their good working order.