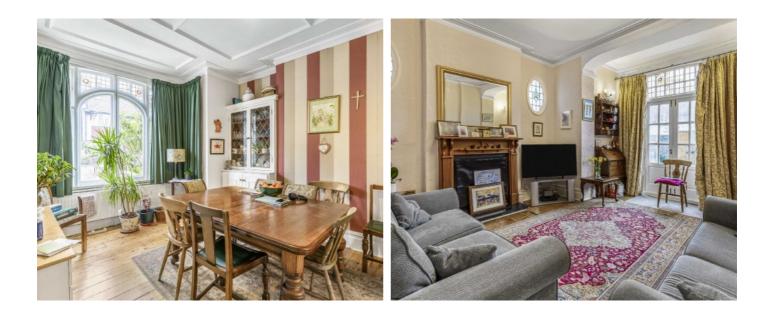

## Broxholm Road, SE27

At over 1,64Osqft is this four bedroom freehold house in this spacious family home that has further potential to extend to the rear. With plenty of period features still remaining throughout the house, this home has a large entrance hallway as well as two reception rooms and a separate kitchen. On the first floor there are three double bedrooms and a bathroom as well as another double bedroom and family bathroom in the loft.

## Features

Four Double Bedrooms Over 1,640 Sq Ft Separate Kitchen Utility Room Double Reception Room Convenient Location