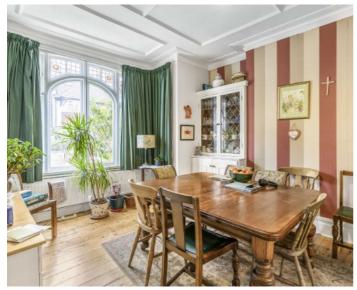

## Broxholm Road, SE27

At over 1,640sqft is this four bedroom freehold house in this spacious family home that has further potential to extend to the rear. With plenty of period features still remaining throughout the house, this home has a large entrance hallway as well as two reception rooms and a separate kitchen. On the first floor there are three double bedrooms and a bathroom as well as another double bedroom and family bathroom in the loft.

## **Features**

Four Double Bedrooms
Over 1,640 Sq Ft
Separate Kitchen
Utility Room
Double Reception Room
Convenient Location