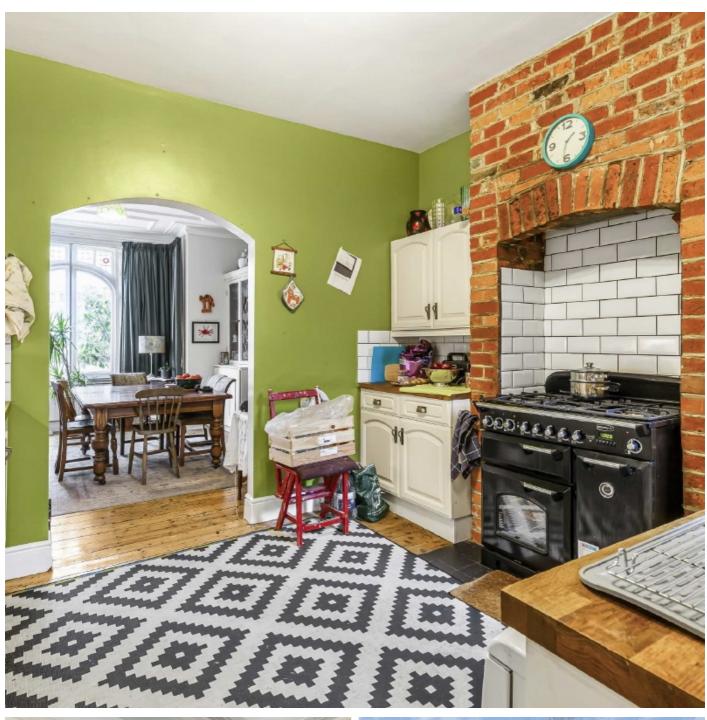

## Broxholm Road, SE27

At over 1,640sqft is this four bedroom freehold house in this spacious family home that has further potential to extend to the rear. With plenty of period features still remaining throughout the house, this home has a large entrance hallway as well as two reception rooms and a separate kitchen. On the first floor there are three double bedrooms and a bathroom as well as another double bedroom and family bathroom in the loft.

## **Features**

Four Double Bedrooms
Over 1,640 Sq Ft
Separate Kitchen
Utility Room
Double Reception Room
Convenient Location