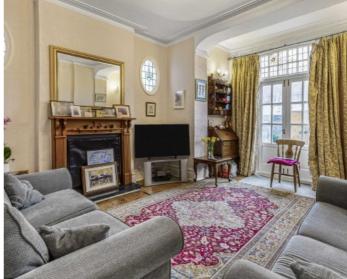

## Broxholm Road, SE27

At over 1,640sqft is this four bedroom freehold house in this spacious family home that has further potential to extend to the rear. With plenty of period features still remaining throughout the house, this home has a large entrance hallway as well as two reception rooms and a separate kitchen. On the first floor there are three double bedrooms and a bathroom as well as another double bedroom and family bathroom in the loft.

## **Features**

Four Double Bedrooms
Over 1,640 Sq Ft
Separate Kitchen
Utility Room
Double Reception Room
Convenient Location