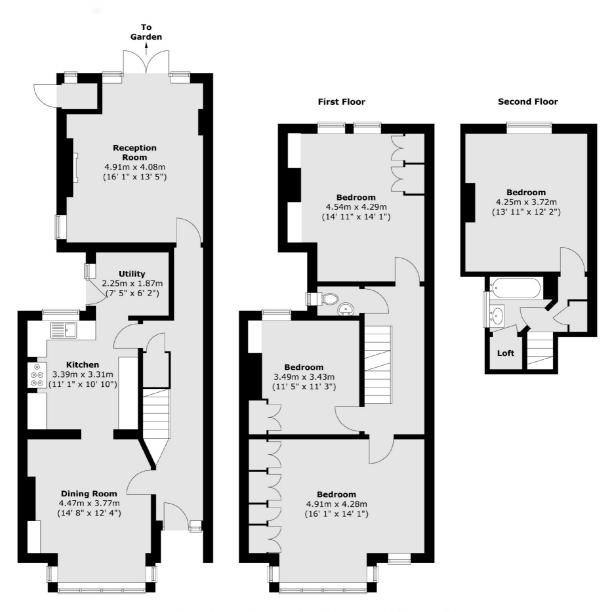

## Broxholm Road, SE27

At over 1,640sqft is this four bedroom freehold house in this spacious family home that has further potential to extend to the rear. With plenty of period features still remaining throughout the house, this home has a large entrance hallway as well as two reception rooms and a separate kitchen. On the first floor there are three double bedrooms and a bathroom as well as another double bedroom and family bathroom in the loft.

## **Features**

Four Double Bedrooms
Over 1,640 Sq Ft
Separate Kitchen
Utility Room
Double Reception Room
Convenient Location

## Broxholm Road, London, SE27

Total area (approx.): 153 sq. m (1647 sq. ft) Total store area (approx.): 0.9 sq. m (9 sq. ft)

Streatham

London

Sales

SW24UG

105 Streatham Hill

020 8674 7400