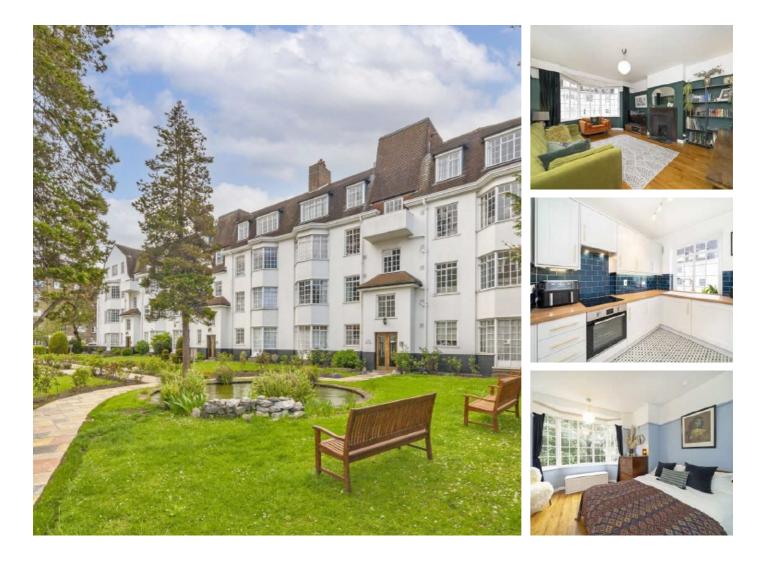

## Streatham Hill, SW2 £410,000

Located in this art deco development is this charming two double bedroom property. In excellent condition this home has a modern kitchen and bathroom as well as bright reception room. This property has communal grounds that have been maintained to a high standard and feature two fountains.

Wavertree Court, is located just off of Wavertree Road set back from Streatham Hill. The property is extremely well located, close to Streatham Hill Station and is easily accessible for a number of bus routes.

### Features

Excellent Condition Two Double Bedrooms Great Location Modern Kitchen Communal Garden Original Period Features