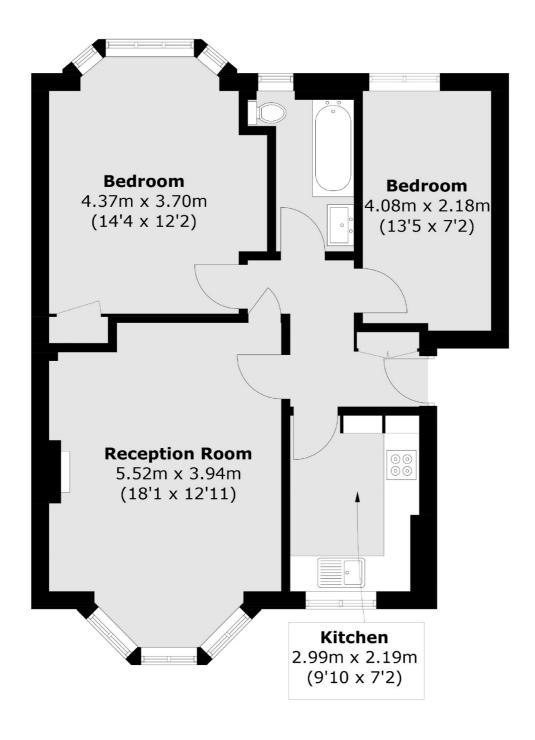

## Streatham Hill, London, SW2

Total area (approx.): 61.6 sq. m (663.1 sq. ft)

Streatham 105 Streatham Hill London SW2 4UG Sales 020 8674 7400 Energy Rating: D. We aim to make our particulars both accurate and reliable. However they are not guaranteed; nor do they form part of an offer or contract. If you require clarification on any points then please contact us, especially if you're traveling some distance to view. Please note that appliances and heating systems have not been tested and therefore no warranties can be given as to their good working order.