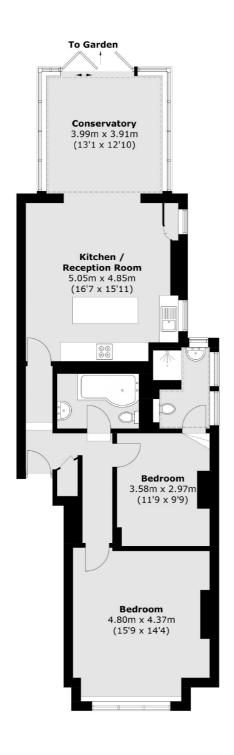

## Leigham Court Road, SW16 £500,000

OFFERS OVER. Located on the ground floor of this semidetached property, is a charming, two bedroom garden flat. This property benefits from a modern kitchen/diner as well as a conservatory with doors leading out to the garden. The property also benefits from a share of the freehold.

## Leigham Court Road, London, SW16

Total area (approx.): 92.3 sq. m (993.5 sq. ft)

Streatham

London

Sales

SW24UG

105 Streatham Hill

020 8674 7400