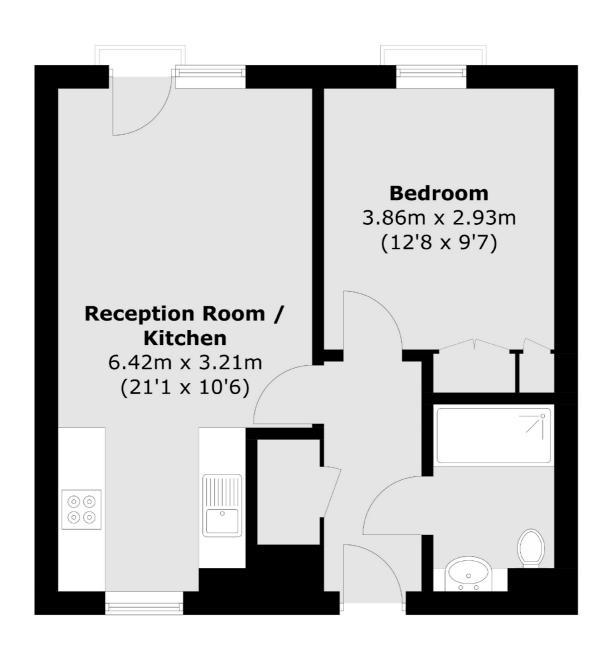

## Mountearl Gardens, London, SW16

Total area (approx.): 41.2 sq. m (443.5 sq. ft)

Streatham

SW24UG

London

Sales

105 Streatham Hill

020 8674 7400