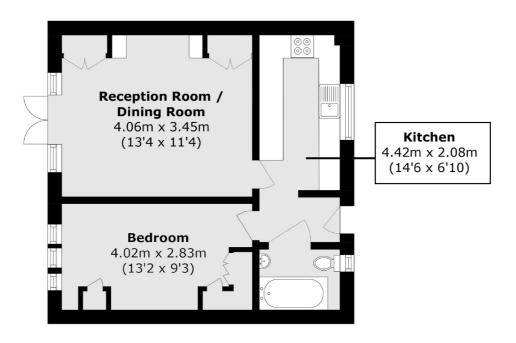

### Streatham Close, London, SW16

Total area (approx.): 34.7 sq. m (373.5 sq. ft)

Streatham 105 Streatham Hill London SW2 4UG Sales 020 8674 7400 Energy Rating: C. We aim to make our particulars both accurate and reliable. However they are not guaranteed; nor do they form part of an offer or contract. If you require clarification on any points then please contact us, especially if you're traveling some distance to view. Please note that appliances and heating systems have not been tested and therefore no warranties can be given as to their good working order.