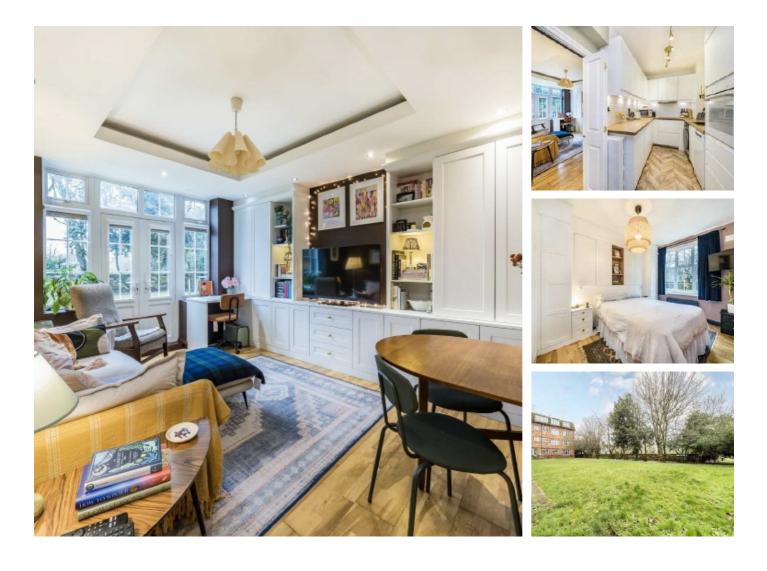

## Streatham Close, SW16 £325,000

In great condition throughout is this one double bedroom property with direct access onto the blocks garden. This home has been lovingly maintained and has built in storage in the living room as well as built in wardrobes in the bedroom. The property has been renovated throughout and had a modern kitchen and bathroom.

### Features

One Double Bedroom Immaculate Condition Off Street Parking Close to Station Quiet Location Plenty of Storage