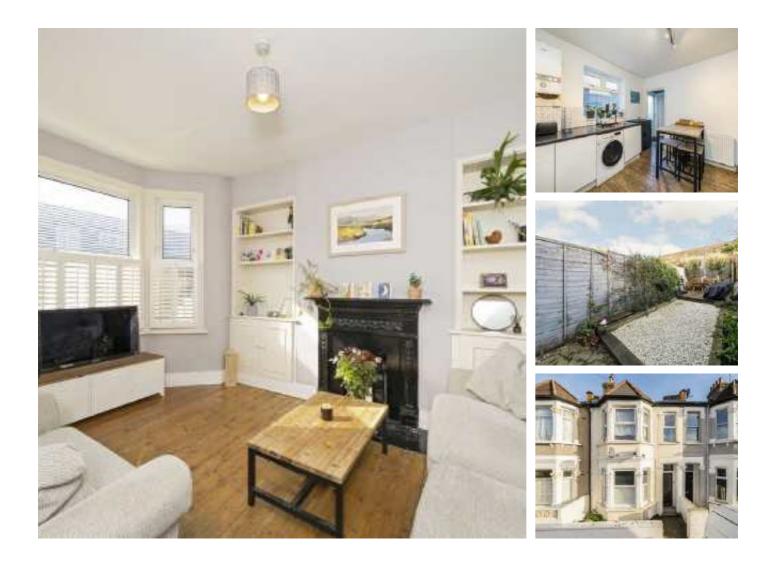

## Blegborough Road, SW16 £325,000

Filled with period charm is this one double bedroom period property, with large front facing reception and separate kitchen/diner. This home has a double bedroom with fitted wardrobe as well as a private garden. This home is also offered with no onward chain.

Blegborough Road can be found just off Mitcham Lane. Centrally located within easy reach of Streatham High Road, two mainline stations and with the open spaces of Tooting Bec Common easily assessable as well as local shops and amenities.

#### Features

One Double Bedroom Chain Free Private Garden Separate Kitchen Bright Flat Close to Station