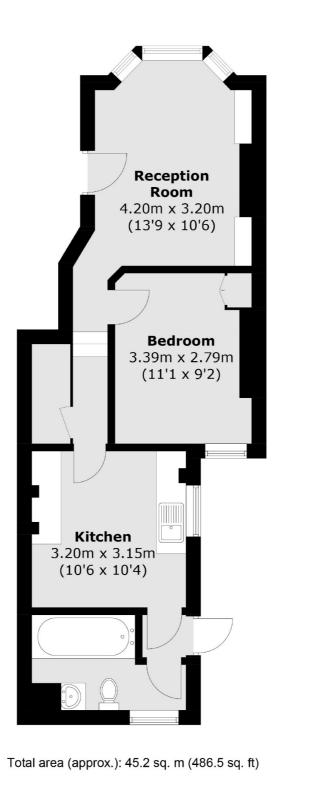

## Blegborough Road, SW16 £325,000

Filled with period charm is this one double bedroom period property, with large front facing reception and separate kitchen/diner. This home has a double bedroom with fitted wardrobe as well as a private garden. This home is also offered with no onward chain.

#### Features

One Double Bedroom Chain Free Private Garden Separate Kitchen Bright Flat Close to Station