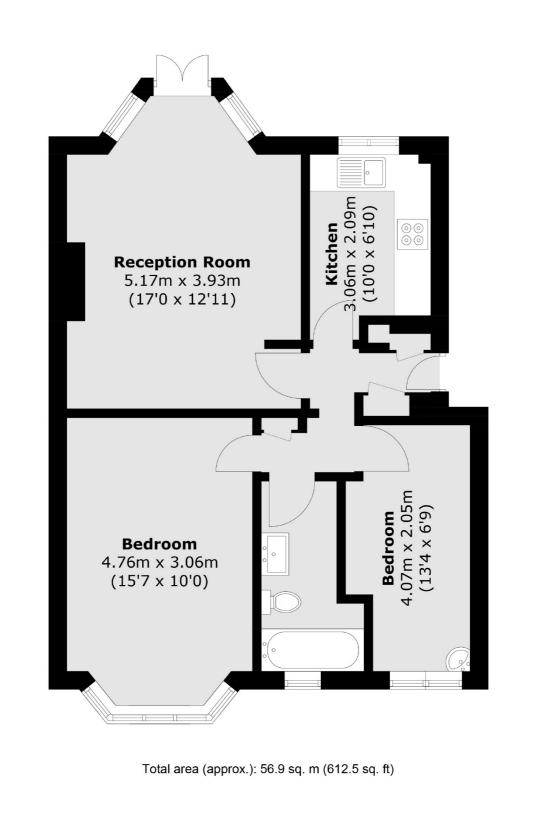

## Streatham Hill, SW2 £300,000

CASH BUYERS ONLY this bright two bedroom flat has a large living room, separate kitchen/diner, spacious bedrooms and in need of modernisation. This home is offered to the market with no onward chain and is surrounded by immaculate communal grounds.

## Features

Over 610 Sq Ft Two Bedrooms Communal Grounds Separate Kitchen Chain Free Bright Flat