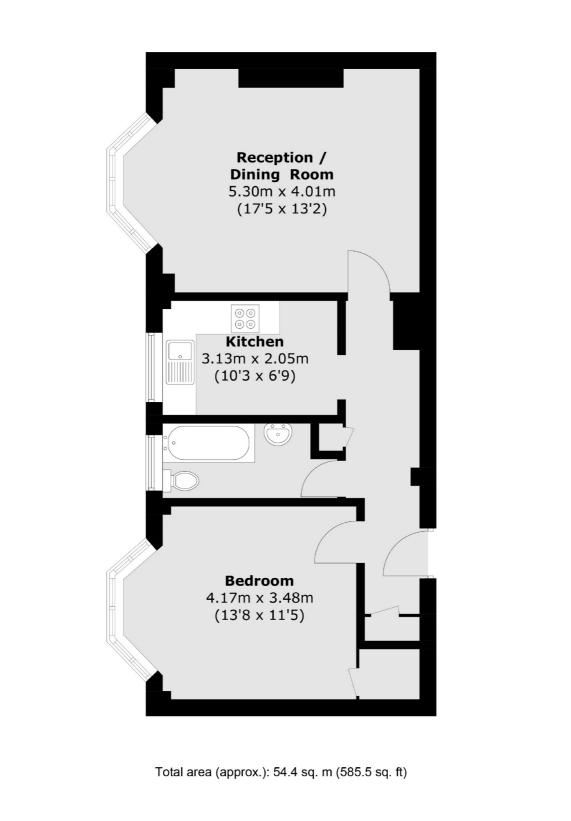

## Streatham High Road, SW16 £290,000

At just under 600sqft is this spacious one double bedroom apartment. Flooded with natural light, the front reception has space for a large sofa and dining table. There is also a separate kitchen, modern bathroom and big double bedroom. This home will also be sold with a newly extended lease.

### Features

One Double Bedroom Separate Kitchen Large Reception Great Location Close to Station