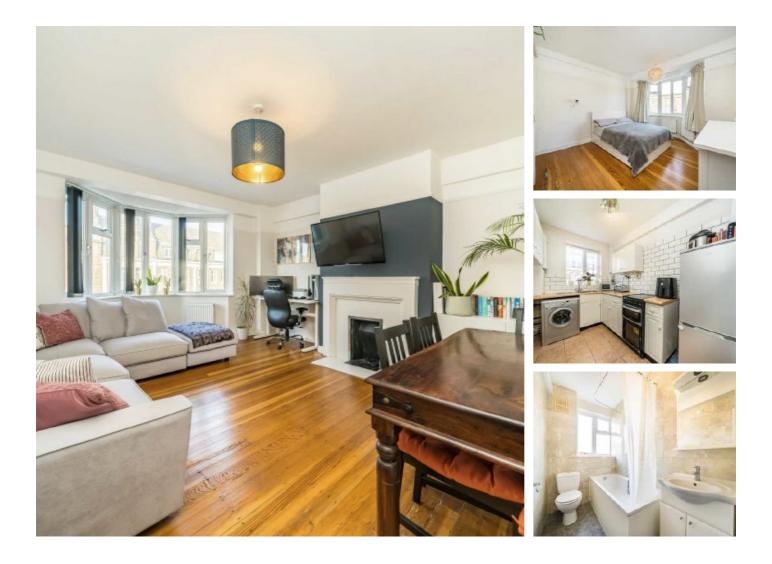

## Streatham High Road, SW16 £290,000

At just under 600sqft is this spacious one double bedroom apartment. Flooded with natural light, the front reception has space for a large sofa and dining table. There is also a separate kitchen, modern bathroom and big double bedroom. This home will also be sold with a newly extended lease.

Streatleigh Court is perfectly located for commuting, just moments away from Streatham Hill Station (towards Victoria via Clapham Junction) and an easy bus ride to Brixton tube. It has several recreational parks nearby and local shops, bars and restaurants all on the doorstep.

### Features

One Double Bedroom Separate Kitchen Large Reception Great Location Close to Station