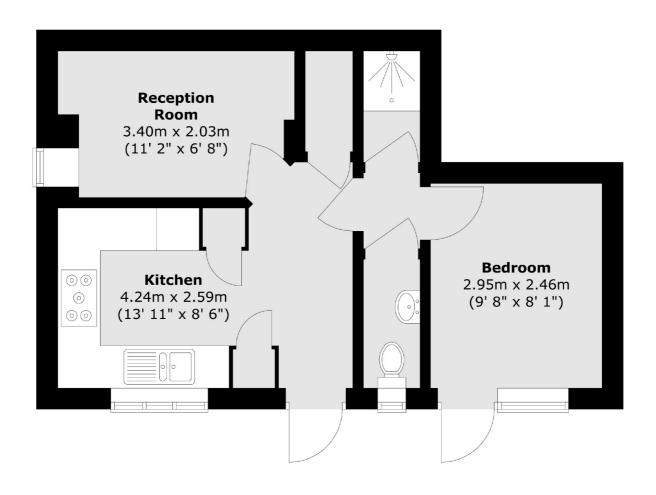

## Cricklade Avenue, London, SW2

Total area (approx.): 32.9 sq. m (354 sq. ft)

Streatham

London

Sales

SW24UG

105 Streatham Hill

020 8674 7400