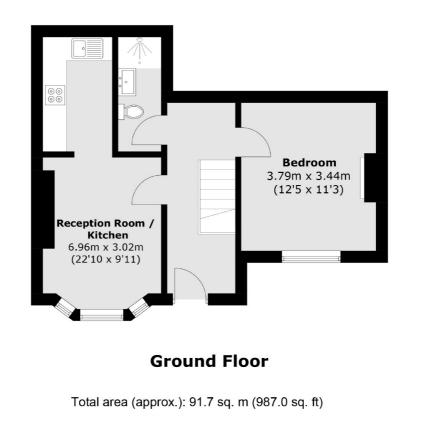

## Cricklade Avenue, SW2

A rarely available three double bedroom property located on the ABCD roads. With its own front door, kitchen diner and large reception this property feels spacious throughout. There is a downstairs shower room as well as a family bathroom on the first floor.

## Cricklade Avenue, London, SW2

**First Floor** 

Streatham 105 Streatham Hill London SW2 4UG Sales 020 8674 7400 Energy Rating: D. We aim to make our particulars both accurate and reliable. However they are not guaranteed; nor do they form part of an offer or contract. If you require clarification on any points then please contact us, especially if you're traveling some distance to view. Please note that appliances and heating systems have not been tested and therefore no warranties can be given as to their good working order.