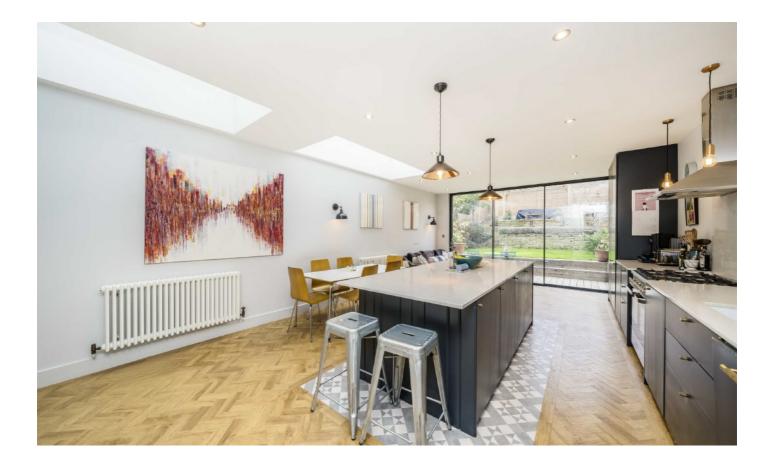

## **Thurlestone Road, SE27**

This wonderful four bedroom family house with large landscaped garden has been substantially extended and sympathetically renovated. The ground floor consists of an elegant and open-plan double reception with feature fireplace, high ceilings and sash windows. To the rear the kitchen has been built out into the side and rear resulting in a huge family living space with a central island, an excellent dining area and an additional sitting area over looking the garden. There is a useful WC beneath the stairs and utility cupboard off the kitchen.