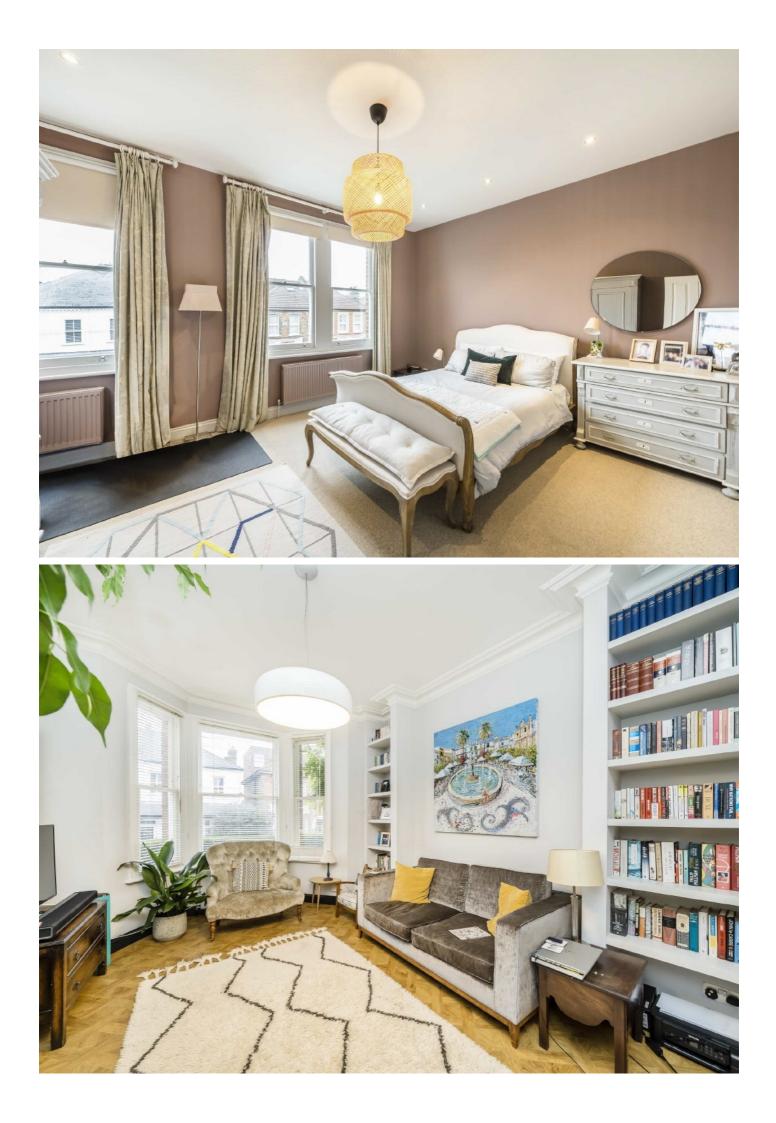

The sunny, attractively-designed garden has a decked area, lawn and staggered BBQ area with outside kitchen space. On the first floor there is a magnificent bedroom suite to the front of the house with modern en-suite bathroom as well as two further double bedrooms and family bathroom. The top floor has a large primary suite with walk-in wardrobe and en-suite as well as eaves storage.