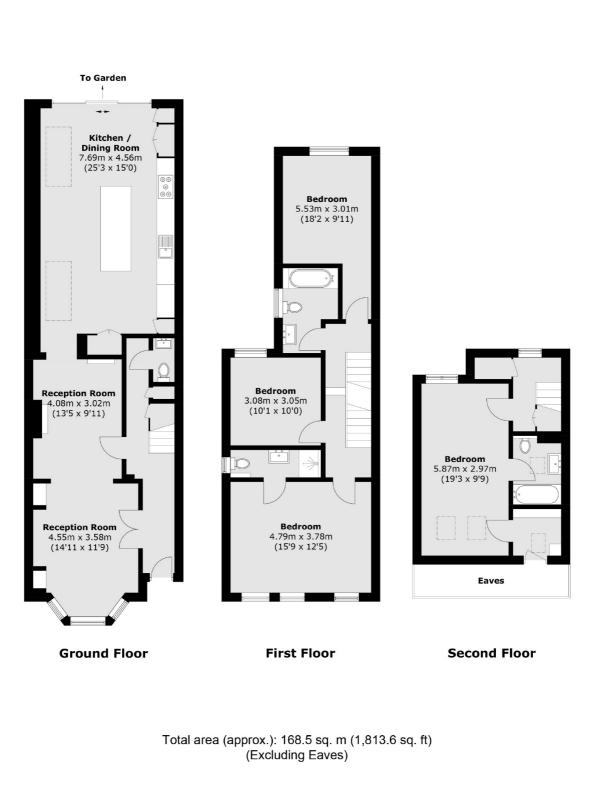

## **Thurlestone Road, SE27**

This wonderful four bedroom family house with large landscaped garden has been substantially extended and sympathetically renovated. The ground floor consists of an elegant and open-plan double reception with feature fireplace, high ceilings and sash windows. To the rear the kitchen has been built out into the side and rear resulting in a huge family living space with a central island, an excellent dining area and an additional sitting area over looking the garden. There is a useful WC beneath the stairs and utility cupboard off the kitchen.

The sunny, attractively-designed garden has a decked area, lawn and staggered BBQ area with outside kitchen space. On the first floor there is a magnificent bedroom suite to the front of the house with modern en-suite bathroom as well as two further double bedrooms and family bathroom. The top floor has a large primary suite with walk-in wardrobe and en-suite as well as eaves storage.