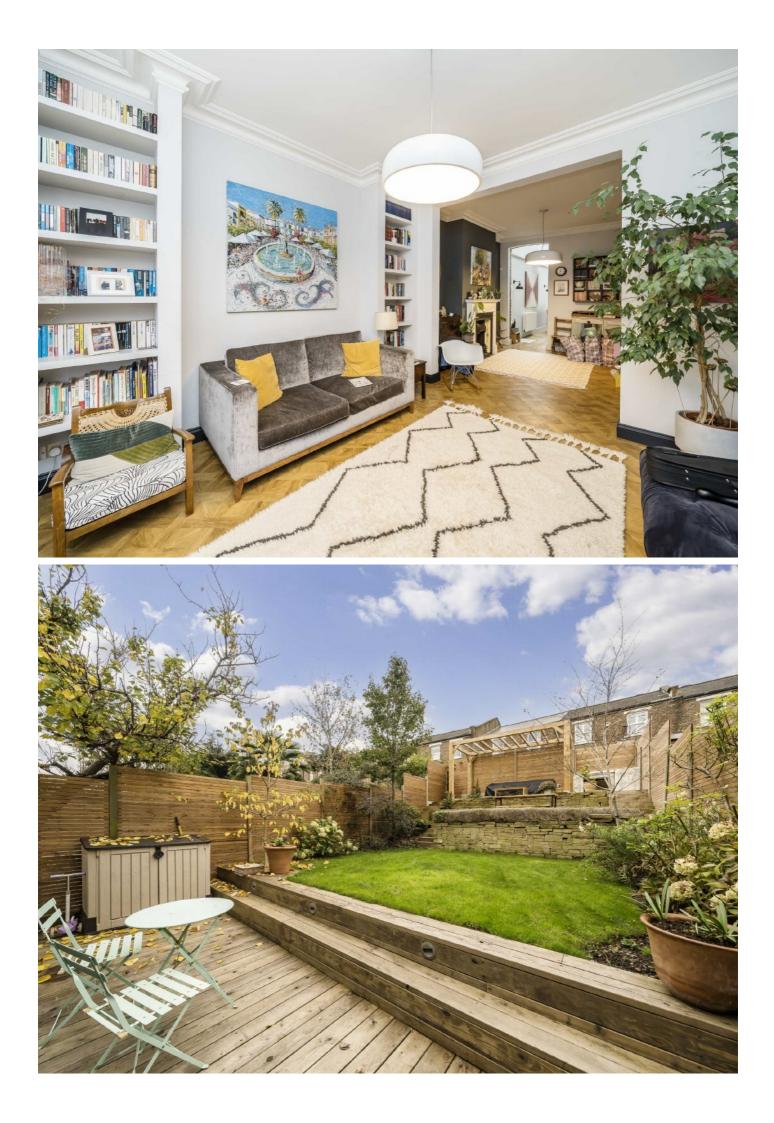

## **Thurlestone Road, SE27**

This wonderful four bedroom family house with large landscaped garden has been substantially extended and sympathetically renovated. The ground floor consists of an elegant and open-plan double reception with feature fireplace, high ceilings and sash windows. To the rear the kitchen has been built out into the side and rear resulting in a huge family living space with a central island, an excellent dining area and an additional sitting area over looking the garden. There is a useful WC beneath the stairs and utility cupboard off the kitchen.

The sunny, attractively-designed garden has a decked area, lawn and staggered BBQ area with outside kitchen space. On the first floor there is a magnificent bedroom suite to the front of the house with modern en-suite bathroom as well as two further double bedrooms and family bathroom. The top floor has a large primary suite with walk-in wardrobe and en-suite as well as eaves storage.