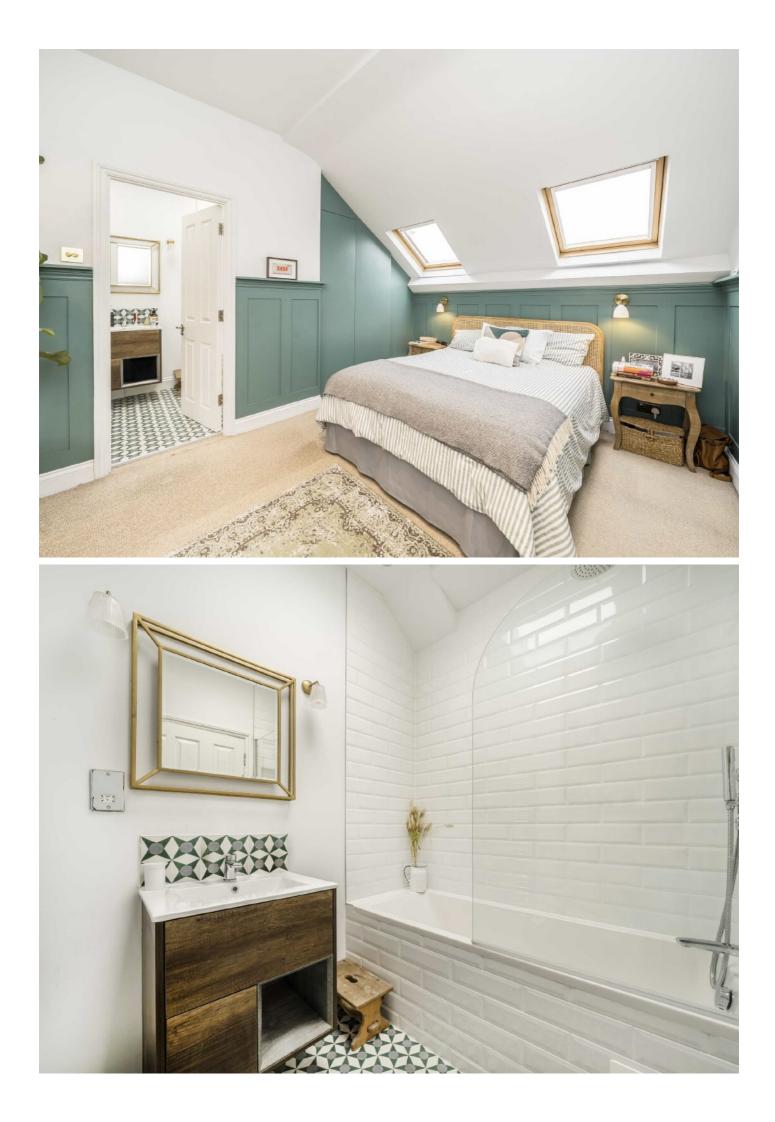

The sunny, attractively-designed garden has a decked area, lawn and staggered BBQ area with outside kitchen space. On the first floor there is a magnificent bedroom suite to the front of the house with modern en-suite bathroom as well as two further double bedrooms and family bathroom. The top floor has a large primary suite with walk-in wardrobe and en-suite as well as eaves storage.