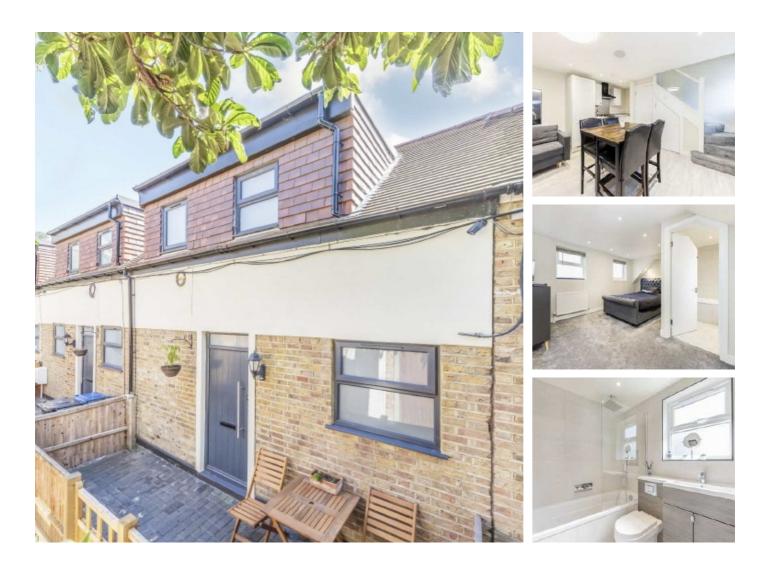

## Park Avenue Mews, CR4 £315,000

Rare to the area is this one double bedroom, freehold house with private outside terrace. Downstairs the open plan living area is modern and upstairs the bedroom is spacious and has a modern en-suite.

Park Avenue Mews is a small collection of houses between Caithness Road and Park Avenue. Located within close proximity of Tooting rail and Tooting Broadway stations, this property offers links into the city and is walking distance to local amenities.

### Features

One Bedroom Freehold House Chain Free Private Terrace Immaculate Condition Open Plan