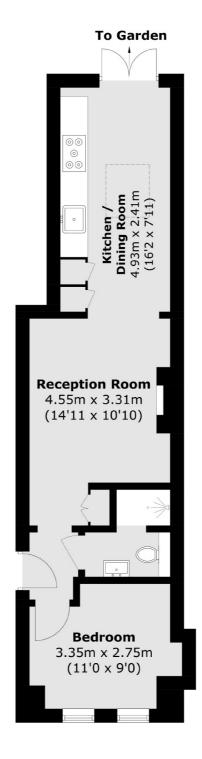

## Buckleigh Road, SW16 £365,000

Beautifully styled throughout is this one bedroom period conversion, there is a large living space leading through to a stylish kitchen/diner. This bright property leads onto a secluded private terrace which then feeds through to the large communal garden.

## Buckleigh Road, London, SW16

Total area (approx.): 39.2 sq. m (421.9 sq. ft)

Streatham

London

Sales

SW24UG

105 Streatham Hill

020 8674 7400