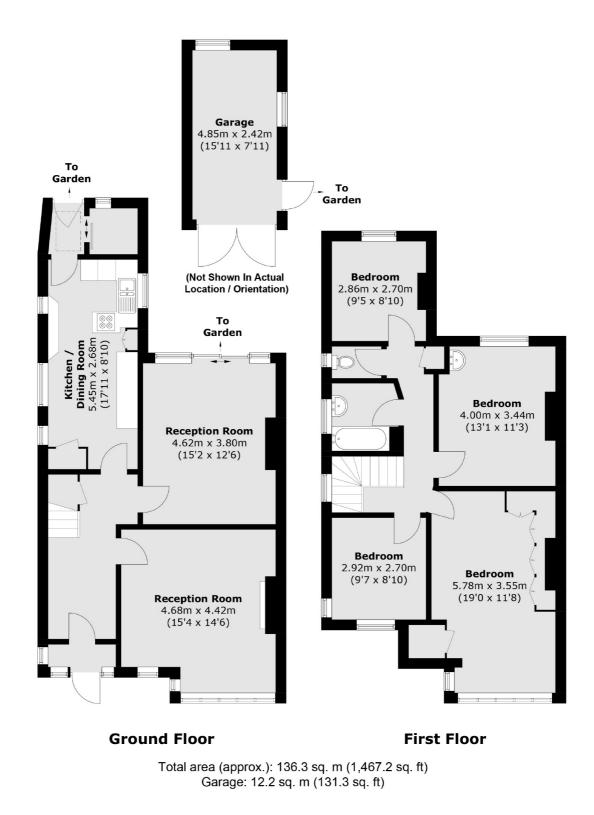

## Green Lane, SW16

Offered with no onward chain is this semi-detached, four bedroom, family home. In need of some modernising throughout, this property has plenty of potential for any family looking to create a spacious and charming home. Downstairs there are two reception rooms as well as a separate kitchen/diner. This leads through to the utility room and the well maintained garden and own garage.

A large entrance hallway leads upstairs to the four bedrooms and a family bathroom. This home also has the benefit of shared side access and off-street parking and has plenty of natural light throughout.

## Features

Four Bedrooms Chain Free Two Receptions Garage Separate Kitchen/Diner Off-Street Parking